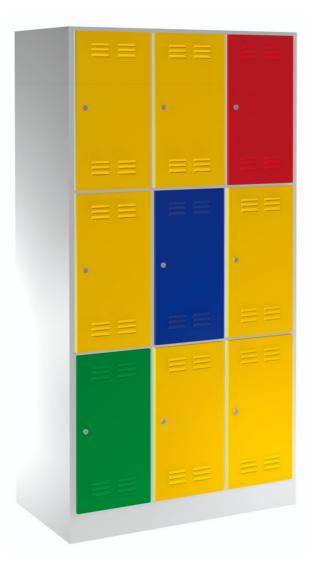

## 옷장 캐비닛, 9칸

## 950/9

프로파일

제품 특징

- The wardrobes are powder painted to resist rusting. For additional protection the sheet steel is ecologically lacquered with cadmium and lead free colour. The wardrobe doors in bright colours fill each room with youthful atmosphere.
- the body of the wardrobe is made of 0.8 mm thick high quality sheet steel
- the doors are made of 1 mm thick sheet steel, reinforced against lateral torsion and bending. The doors come in six different colours (RAL 1021, RAL 3020, RAL 5010, RAL 6029, RAL 2004 and RAL 7035).