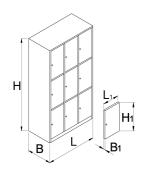

|        | L    | В   | H    | L1  | B1 | H1  | <b>1</b> |  |
|--------|------|-----|------|-----|----|-----|----------|--|
| 617116 | 1000 | 500 | 1880 | 300 | 20 | 575 | 95000    |  |

\* Images of products are symbolic. All dimensions are in mm, and weight in grams. All listed dimensions may vary in tolerance.