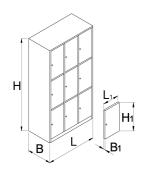

|        | L    | В   | Н    | L1  | B1 | H1  | <b>1</b> |  |
|--------|------|-----|------|-----|----|-----|----------|--|
| 617116 | 1000 | 500 | 1880 | 300 | 20 | 575 | 95000    |  |

\* Images of products are symbolic. All dimensions are in mm, and weight in grams. All listed dimensions may vary in tolerance.