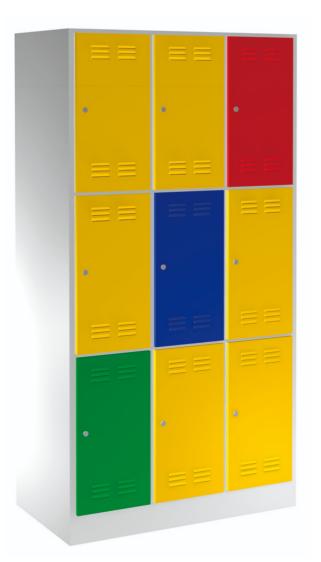

## Wardrobe cabinet, 9 compartments

950/9

Profiles

**Product features** 

- The wardrobes are powder painted to resist rusting. For additional protection the sheet steel is ecologically lacquered with cadmium and lead free colour. The wardrobe doors in bright colours fill each room with youthful atmosphere.
- the body of the wardrobe is made of 0.8 mm thick high quality sheet steel
- the doors are made of 1 mm thick sheet steel, reinforced against lateral torsion and bending. The doors come in six different colours (RAL 1021, RAL 3020, RAL 5010, RAL 6029, RAL 2004 and RAL 7035).