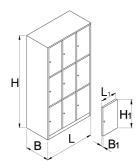

|        | L    | В   | Н    | L1  | B1 | H1  | •     |
|--------|------|-----|------|-----|----|-----|-------|
| 617116 | 1000 | 500 | 1880 | 300 | 20 | 575 | 95000 |

<sup>\*</sup> Images of products are symbolic. All dimensions are in mm, and weight in grams. All listed dimensions may vary in tolerance.