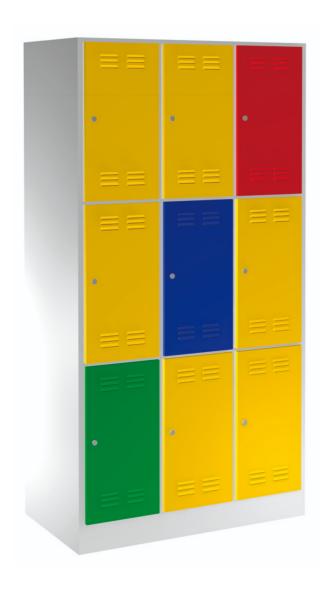

## Wardrobe cabinet, 9 compartments

950/9

## **Profiles**

- The wardrobes are powder painted to resist rusting. For additional protection the sheet steel is ecologically lacquered with cadmium and lead free colour. The wardrobe doors in bright colours fill each room with youthful atmosphere.
- the body of the wardrobe is made of 0.8 mm thick high quality sheet steel
- the doors are made of 1 mm thick sheet steel, reinforced against lateral torsion and bending. The doors come in six different colours (RAL 1021, RAL 3020, RAL 5010, RAL 6029, RAL 2004 and RAL 7035).