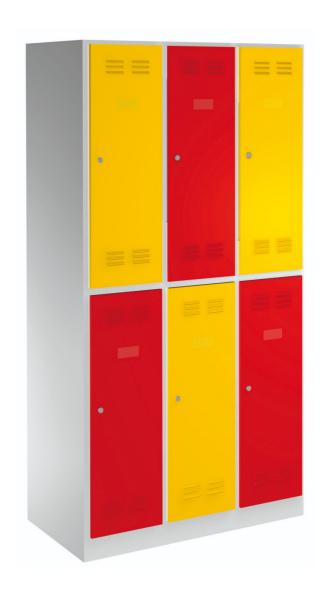

## 옷장 캐비닛, 6칸

950/6

프로파일

- The wardrobes are powder painted to resist rusting. For additional protection the sheet steel is ecologically lacquered with cadmium and lead free colour. The wardrobe doors in bright colours fill each room with youthful atmosphere.
- the body of the wardrobe is made of 0.8 mm thick high quality sheet steel
- the doors are made of 1 mm thick sheet steel, reinforced against lateral torsion and bending. The doors come in six different colours (RAL 1021, RAL 3020, RAL 5010, RAL 6029, RAL 2004 and RAL 7035).

|        | L    | В   | H    | L1  | B1 | H1  |       |
|--------|------|-----|------|-----|----|-----|-------|
| 616652 | 1000 | 500 | 1880 | 300 | 20 | 875 | 75000 |

<sup>\*</sup> Images of products are symbolic. All dimensions are in mm, and weight in grams. All listed dimensions may vary in tolerance.