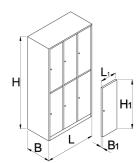

|        | L    | В   | H    | L1  | B1 | H1  |       |
|--------|------|-----|------|-----|----|-----|-------|
| 616652 | 1000 | 500 | 1880 | 300 | 20 | 875 | 75000 |

<sup>\*</sup> Images of products are symbolic. All dimensions are in mm, and weight in grams. All listed dimensions may vary in tolerance.