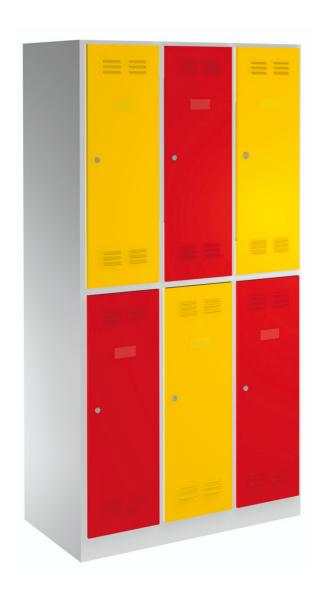

## Wardrobe cabinet, 6 compartments

950/6

## **Profiles**

- The wardrobes are powder painted to resist rusting. For additional protection the sheet steel is ecologically lacquered with cadmium and lead free colour. The wardrobe doors in bright colours fill each room with youthful atmosphere.
- the body of the wardrobe is made of 0.8 mm thick high quality sheet steel
- the doors are made of 1 mm thick sheet steel, reinforced against lateral torsion and bending. The doors come in six different colours (RAL 1021, RAL 3020, RAL 5010, RAL 6029, RAL 2004 and RAL 7035).