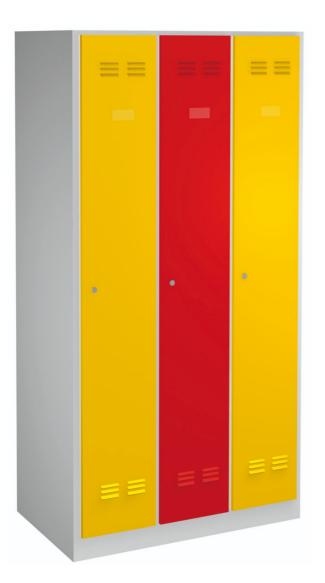

## 옷장 캐비닛, 3칸

## 950/3V

프로파일

제품 특징

- The wardrobes are powder painted to resist rusting. For additional protection the sheet steel is ecologically lacquered with cadmium and lead free colour. The wardrobe doors in bright colours fill each room with youthful atmosphere.
- the body of the wardrobe is made of 0.8 mm thick high quality sheet steel
- the doors are made of 1 mm thick sheet steel, reinforced against lateral torsion and bending. The doors come in six different colours (RAL 1021, RAL 3020, RAL 5010, RAL 6029, RAL 2004 and RAL 7035).