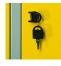

## 950/3V



프로파일



제품 특징

- The wardrobes are powder painted to resist rusting. For additional protection the sheet steel is ecologically lacquered with cadmium and lead free colour. The wardrobe doors in bright colours fill each room with youthful atmosphere.
- the body of the wardrobe is made of 0.8 mm thick high quality sheet steel
- the doors are made of 1 mm thick sheet steel, reinforced against lateral torsion and bending. The doors come in six different colours (RAL 1021, RAL 3020, RAL 5010, RAL 6029, RAL 2004 and RAL 7035).





\* Images of products are symbolic. All dimensions are in mm, and weight in grams. All listed dimensions may vary in tolerance.

## 액세서리



Waved plastic insert for 950/9,6,3,2,1



Shelf for 950/9,6,3,2,1

UNDR

Frame for identification card

## 스페어 파트



Key with lock for wardrobe cabinet