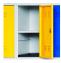

## 옷장 캐비닛, 3칸

## 950/3V

프로파일

제품 특징

- The wardrobes are powder painted to resist rusting. For additional protection the sheet steel is ecologically lacquered with cadmium and lead free colour. The wardrobe doors in bright colours fill each room with youthful atmosphere.
- the body of the wardrobe is made of 0.8 mm thick high quality sheet steel
- the doors are made of 1 mm thick sheet steel, reinforced against lateral torsion and bending. The doors come in six different colours (RAL 1021, RAL 3020, RAL 5010, RAL 6029, RAL 2004 and RAL 7035).