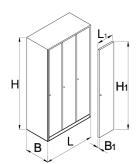

|        | L    | В   | Н    | L1  | B1 | H1   | <b>1</b> |
|--------|------|-----|------|-----|----|------|----------|
| 617175 | 1000 | 500 | 1880 | 300 | 20 | 1775 | 75000    |

<sup>\*</sup> Images of products are symbolic. All dimensions are in mm, and weight in grams. All listed dimensions may vary in tolerance.