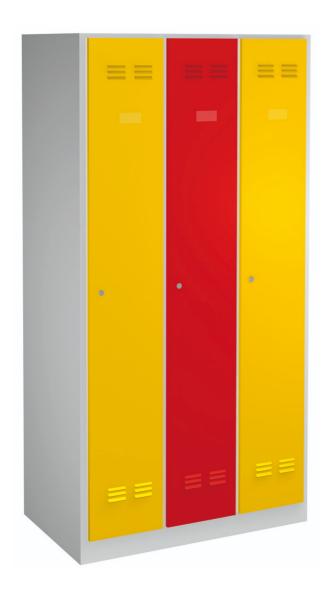

## Wardrobe cabinet, 3 compartments

950/3V

## **Profiles**

- The wardrobes are powder painted to resist rusting. For additional protection the sheet steel is ecologically lacquered with cadmium and lead free colour. The wardrobe doors in bright colours fill each room with youthful atmosphere.
- the body of the wardrobe is made of 0.8 mm thick high quality sheet steel
- the doors are made of 1 mm thick sheet steel, reinforced against lateral torsion and bending. The doors come in six different colours (RAL 1021, RAL 3020, RAL 5010, RAL 6029, RAL 2004 and RAL 7035).