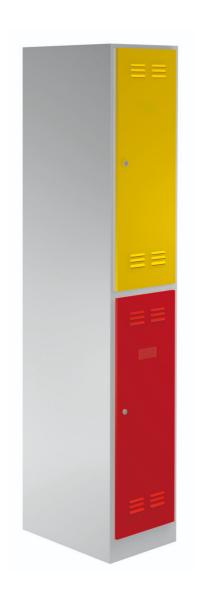

## Wardrobe cabinet, 2 compartments

950/2

## **Profiles**

- The wardrobes are powder painted to resist rusting. For additional protection the sheet steel is ecologically lacquered with cadmium and lead free colour. The wardrobe doors in bright colours fill each room with youthful atmosphere.
- the body of the wardrobe is made of 0.8 mm thick high quality sheet steel
- the doors are made of 1 mm thick sheet steel, reinforced against lateral torsion and bending. The doors come in six different colours (RAL 1021, RAL 3020, RAL 5010, RAL 6029, RAL 2004 and RAL 7035).