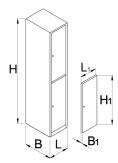

|        | L   | В   | H    | L1  | B1 | H1  |       |
|--------|-----|-----|------|-----|----|-----|-------|
| 617115 | 350 | 500 | 1880 | 300 | 20 | 875 | 35000 |

<sup>\*</sup> Images of products are symbolic. All dimensions are in mm, and weight in grams. All listed dimensions may vary in tolerance.