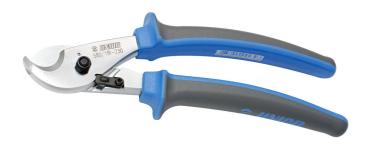

# Cable shears

#### 580/1BI

## 제품 특징

- material: premium plus carbon steel
- drop forged, entirely hardened and tempered
- cutting edges induction hardened
- surface finish: trivalent chrome plated according to ISO 1456:2009
- head polished
- heavy duty double component handles
- jet stamp UNIOR