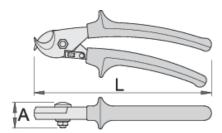

### 프로파일

## Important!

for cutting cables without steel wire

|        | L   | Α  | ØŦ |     |
|--------|-----|----|----|-----|
| 609238 | 170 | 22 | 10 | 339 |
| 609239 | 230 | 22 | 17 | 444 |

<sup>\*</sup> Images of products are symbolic. All dimensions are in mm, and weight in grams. All listed dimensions may vary in tolerance.