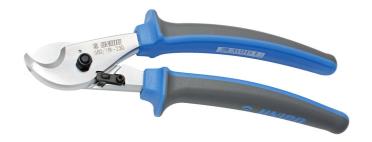

# Cable shears

580/1BI

#### **Product features**

- material: premium plus carbon steel
- drop forged, entirely hardened and tempered
- cutting edges induction hardened
- surface finish: trivalent chrome plated according to ISO 1456:2009
- head polished
- heavy duty double component handles
- jet stamp UNIOR