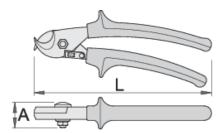

#### **Profiles**

### Important!

for cutting cables without steel wire

|        | L   | A  | ØŦ |     |
|--------|-----|----|----|-----|
| 609238 | 170 | 22 | 10 | 339 |
| 609239 | 230 | 22 | 17 | 444 |

<sup>\*</sup> Images of products are symbolic. All dimensions are in mm, and weight in grams. All listed dimensions may vary in tolerance.