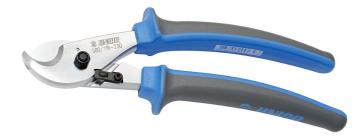

# Cable shears

580/1BI

### **Product features**

- material: premium plus carbon steel
- drop forged, entirely hardened and tempered
- cutting edges induction hardened
- surface finish: trivalent chrome plated according to ISO 1456:2009
- head polished
- heavy duty double component handles
- jet stamp UNIOR