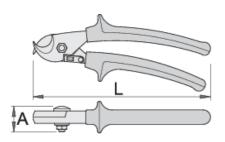

#### Profiles

#### Important!

• for cutting cables without steel wire

|        | L   | Α  | ØŦ | <b>1</b> |
|--------|-----|----|----|----------|
| 609238 | 170 | 22 | 10 | 339      |
| 609239 | 230 | 22 | 17 | 444      |