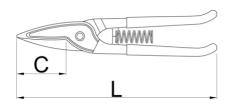

#### 用途:

● 以400N/mm²的力剪切最大厚度1.25mm钣金

|        | L   | C  |     |
|--------|-----|----|-----|
| 609334 | 250 | 55 | 452 |

<sup>\*</sup> Images of products are symbolic. All dimensions are in mm, and weight in grams. All listed dimensions may vary in tolerance.