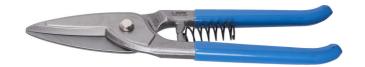

# "柏林"式铁皮剪

569R/7P

### 产品属性

● 材料:特种工具钢

• 落锻,完全淬火与回火

• 刀刃感应淬火

头表面处理:细磨

• 防腐蚀保护

• 浸塑料手柄

#### 优势:

● 重开弹簧

#### 用途:

● 以400N/mm²的力剪切最大厚度1.25mm钣金

|        | L   | C  |     |
|--------|-----|----|-----|
| 609334 | 250 | 55 | 452 |

<sup>\*</sup> Images of products are symbolic. All dimensions are in mm, and weight in grams. All listed dimensions may vary in tolerance.