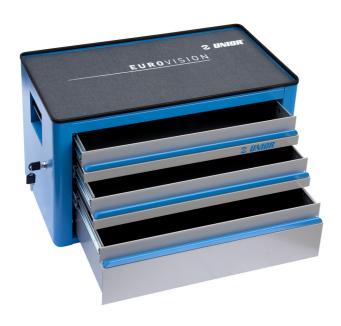

# Tool chest Eurovision - 3 compartments

939/3EV

### **Product features**

- material: premium PLUS sheet metal
- central locking system with a lock and folding key
- lock with key included also foam keyring
- drawers with ball-bearing slides
- the synthetic covering protects drawers and tools from damage
- coated with eco colour of Qualicoat quality standard
- 3 drawers (2 x L 560 x W 275 x H 70mm, 1 x L 560 x W 315 x H 150mm)
- maximum capacity of each drawer: 30kg

|        | L   | В   | Н   |       |
|--------|-----|-----|-----|-------|
| 620556 | 690 | 355 | 394 | 21600 |

<sup>\*</sup> Images of products are symbolic. All dimensions are in mm, and weight in grams. All listed dimensions may vary in tolerance.