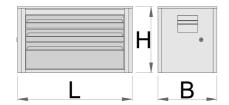

### **Profiles**

|        | L   | В   | Н   |       |
|--------|-----|-----|-----|-------|
| 620556 | 690 | 355 | 394 | 21600 |

<sup>\*</sup> Images of products are symbolic. All dimensions are in mm, and weight in grams. All listed dimensions may vary in tolerance.