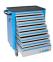

# Tool chest Eurovision - 3 compartments

939/3EV

#### **Product features**

- material: premium PLUS sheet metal
- central locking system with a lock and folding key
- lock with key included also foam keyring
- drawers with ball-bearing slides
- the synthetic covering protects drawers and tools from damage
- coated with eco colour of Qualicoat quality standard
- 3 drawers (2 x L 560 x W 275 x H 70mm, 1 x L 560 x W 315 x H 150mm)
- maximum capacity of each drawer: 30kg