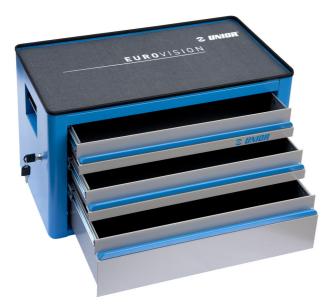

# Tool chest Eurovision - 3 compartments

939/3EV

#### **Product features**

- material: premium PLUS sheet metal
- central locking system with a lock and folding key
- lock with key included also foam keyring
- drawers with ball-bearing slides
- the synthetic covering protects drawers and tools from damage
- coated with eco colour of Qualicoat quality standard
- 3 drawers (2 x L 560 x W 275 x H 70mm, 1 x L 560 x W 315 x H 150mm)
- maximum capacity of each drawer: 30kg