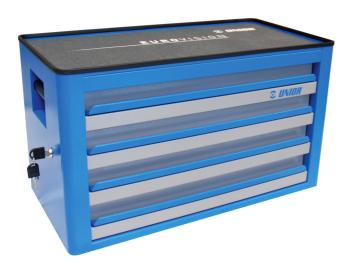

# Tool chest Eurovision - 4 compartments

939/4EV

#### Product features

- material: premium PLUS sheet metal
- central locking system with a lock and folding key
- lock with key included also foam keyring
- drawers with ball-bearing slides
- the synthetic covering protects drawers and tools from damage
- coated with eco colour of Qualicoat quality standard
- 4 drawers L 560 x W 275 x H 70 mm
- maximum capacity of each drawer: 30kg