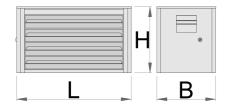

|        | L   | В   | Н   | <b>1</b> |
|--------|-----|-----|-----|----------|
| 620420 | 690 | 355 | 394 | 24800    |

<sup>\*</sup> Images of products are symbolic. All dimensions are in mm, and weight in grams. All listed dimensions may vary in tolerance.