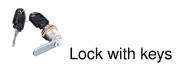

#### Product features

- material: premium PLUS sheet metal
- central locking system with a lock and folding key
- lock with key included also foam keyring
- drawers with ball-bearing slides
- the synthetic covering protects drawers and tools from damage
- coated with eco colour of Qualicoat quality standard
- 4 drawers L 560 x W 275 x H 70 mm
- maximum capacity of each drawer: 30kg