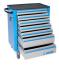

# Tool chest Eurovision - 4 compartments

939/4EV

#### Product features

- material: premium PLUS sheet metal
- central locking system with a lock and folding key
- lock with key included also foam keyring
- drawers with ball-bearing slides
- the synthetic covering protects drawers and tools from damage
- coated with eco colour of Qualicoat quality standard
- 4 drawers L 560 x W 275 x H 70 mm
- maximum capacity of each drawer: 30kg

|        | L   | В   | Н   | <b>1</b> |
|--------|-----|-----|-----|----------|
| 620420 | 690 | 355 | 394 | 24800    |

<sup>\*</sup> Images of products are symbolic. All dimensions are in mm, and weight in grams. All listed dimensions may vary in tolerance.