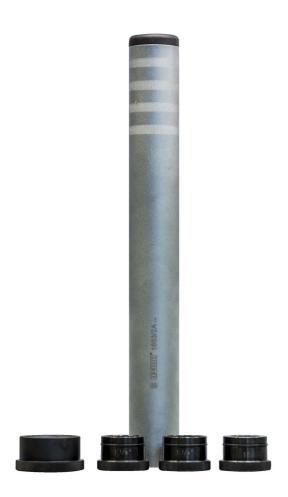

## Crown race setter

1683/5A

## **Product features**

The tool is used in the combination with the hammer; we recommend Unior's Dead Blow Hammer 819A.

material: premium plus carbon steel

- surface finish of tube: zinc plated according to ISO 2081 Fe/Zn8/B, inserts blacken to standard DIN 50938
- Dimension: 1", 1.1/4", 1.1/8", 1.1/2"
- Compatible with steerer tubes with maximum length of 380 mm
- Lifetime warranty
- Made in Europe.