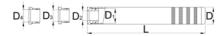

|        | D1 | D2     | D3     | D4     | L   | D  |      |
|--------|----|--------|--------|--------|-----|----|------|
| 626268 | 1" | 1.1/8" | 1.1/4" | 1.1/2" | 319 | 46 | 2070 |

<sup>\*</sup> Images of products are symbolic. All dimensions are in mm, and weight in grams. All listed dimensions may vary in tolerance.