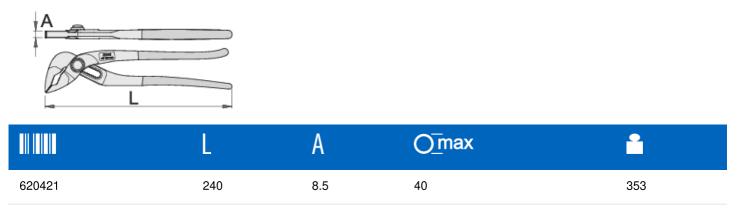

\* Afbeeldingen van producten zijn symbolisch. Alle afmetingen zijn in mm, en het gewicht in grammen. Alle vermelde afmetingen kunnen variëren in tolerantie.