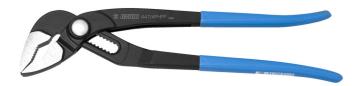

## Waterpump pliers

447/4PHPP

Profielen

## Product attributen

- material: premium chrome vanadium steel
- drop forged, entirely hardened and tempered
- surface finish: phosphated to standard ISO 9717
- head surface finish: finely ground
- handles plastic dipped

## Voordelen:

- toothed jaw is designed to ensure optimum grip of an object
- jaw aperture adjustable in 10 positions
- The HPP pliers have a button for fast regulation of the jaw's gap which enables fast and precise adaptation of the jaw to the size of the work piece.
- Extreme grip strength: The design and shape of the pliers' jaws enable, despite the slim construction, better grip strength of the work piece, which results in stability, safety, and greater effectiveness.
- Finish: pliers are drop forged from high quality tool steels and heat treated
- Work: due to the slim construction, the jaws enable one-handed work in difficult-to-reach places
- Ergonomics: handles are designed to fully adjust to the user's hand and so enable greater handling and work safety