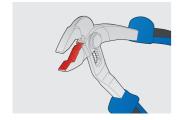

fectiveness.
- Finish: pliers are drop forged from high quality tool steels and heat treated
- Work: due to the slim construction, the jaws enable one-handed work in difficult-to-reach places
- Made of double-component material which reduces slipping of the hand during work and so enable safe and effective transmission of power from the hand to the pliers' jaws

• Ergonomics: handles are designed to fully adjust to the user's hand and so enable greater handling and work safety



|        | L   | A   | O_max | <b>1</b> |
|--------|-----|-----|-------|----------|
| 620172 | 240 | 8.5 | 40    | 392      |

<sup>\*</sup> Afbeeldingen van producten zijn symbolisch. Alle afmetingen zijn in mm en gewicht in gram. Alle vermelde afmetingen kunnen variëren in tolerantie.

# Gebruik (Afbeeldingen)