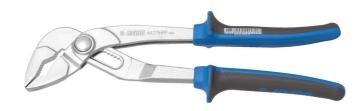

# Waterpomptang

447/1HPP

#### Product attributen

- materiaal: premium chroom vanadium staal
- drop forged, entirely hardened and tempered
- working surfaces induction hardened
- surface finish: trivalent chrome plated according to ISO 1456:2009
- heavy duty double component handles

## Voordelen:

- Toothed jaw is designed to ensure optimum grip of an object.
- Jaw aperture adjustable in 10 positions.
- The HPP pliers have a button for fast regulation of the jaw's gap which enables fast and precise adaptation of the jaw to the wanted grip of the work piece.
- Extreme grip strength: The design and shape of the pliers' jaws enable, despite the slim construction, better grip strength of the work piece, which results in stability, work safety, and greater effectiveness.
- Finish: pliers are drop forged from high quality tool steels and heat treated
- Work: due to the slim construction, the jaws enable one-handed work in difficult-to-reach places
- Made of double-component material which reduces slipping of the hand during work and so enable safe and effective transmission of power from the hand to the pliers' jaws