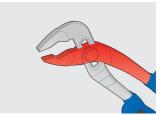

eness.
- Finish: pliers are drop forged from high quality tool steels and heat treated
- Work: due to the slim construction, the jaws enable one-handed work in difficult-to-reach places
- Made of double-component material which reduces slipping of the hand during work and so enable safe and effective transmission of power from the hand to the pliers' jaws

• Ergonomics: handles are designed to fully adjust to the user's hand and so enable greater handling and work safety



|        | L   | A   | O_max | <b>1</b> |
|--------|-----|-----|-------|----------|
| 620172 | 240 | 8.5 | 40    | 392      |

<sup>\*</sup> Afbeeldingen van producten zijn symbolisch. Alle afmetingen zijn in mm en gewicht in gram. Alle vermelde afmetingen kunnen variëren in tolerantie.

# Gebruik (Afbeeldingen)