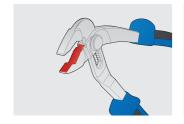

bility, work safety, and greater effectiveness.
- Finish: pliers are drop forged from high quality tool steels and heat treated
- Work: due to the slim construction, the jaws enable one-handed work in difficult-to-reach places
- Made of double-component material which reduces slipping of the hand during work and so enable safe and effective transmission of power from the hand to the pliers' jaws

• Ergonomics: handles are designed to fully adjust to the user's hand and so enable greater handling and work safety



|        | L   | A   | O_max | <b>1</b> |
|--------|-----|-----|-------|----------|
| 620172 | 240 | 8.5 | 40    | 392      |

<sup>\*</sup> Images of products are symbolic. All dimensions are in mm, and weight in grams. All listed dimensions may vary in tolerance.

## 사용법 (사진)