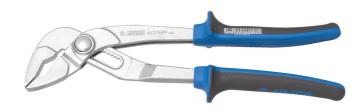

# Waterpump pliers

447/1HPP

### 제품 특징

- material: premium chrome vanadium steel
- drop forged, entirely hardened and tempered
- working surfaces induction hardened
- surface finish: trivalent chrome plated according to ISO 1456:2009
- heavy duty double component handles

#### 장점:

- Toothed jaw is designed to ensure optimum grip of an object.
- 10단 조절형
- The HPP pliers have a button for fast regulation of the jaw's gap which enables fast and precise adaptation of the jaw to the wanted grip of the work piece.
- Extreme grip strength: The design and shape of the pliers' jaws enable, despite the slim construction, better grip strength of the work piece, which results in stability, work safety, and greater effectiveness.
- Finish: pliers are drop forged from high quality tool steels and heat treated
- Work: due to the slim construction, the jaws enable one-handed work in difficult-to-reach places
- Made of double-component material which reduces slipping of the hand during work and so enable safe and effective transmission of power from the hand to the pliers' jaws