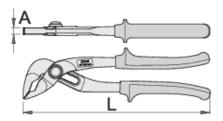

• Ergonomics: handles are designed to fully adjust to the user's hand and so enable greater handling and work safety

|        | L   | A   | O_max | <b>1</b> |
|--------|-----|-----|-------|----------|
| 620172 | 240 | 8.5 | 40    | 392      |