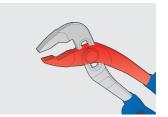

, work safety, and greater effectiveness.
- Finish: pliers are drop forged from high quality tool steels and heat treated
- Work: due to the slim construction, the jaws enable one-handed work in difficult-to-reach places
- Made of double-component material which reduces slipping of the hand during work and so enable safe and effective transmission of power from the hand to the pliers' jaws

• Ergonomics: handles are designed to fully adjust to the user's hand and so enable greater handling and work safety



|        | L   | A   | O_max | <b>1</b> |
|--------|-----|-----|-------|----------|
| 620172 | 240 | 8.5 | 40    | 392      |

<sup>\*</sup> Images of products are symbolic. All dimensions are in mm, and weight in grams. All listed dimensions may vary in tolerance.

## 사용법 (사진)