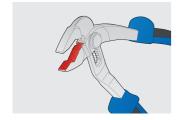

ess.
- Finish: pliers are drop forged from high quality tool steels and heat treated
- Work: due to the slim construction, the jaws enable one-handed work in difficult-to-reach places
- Made of double-component material which reduces slipping of the hand during work and so enable safe and effective transmission of power from the hand to the pliers' jaws

• Ergonomics: handles are designed to fully adjust to the user's hand and so enable greater handling and work safety



|        | L   | A   | O_max | <b>1</b> |
|--------|-----|-----|-------|----------|
| 620172 | 240 | 8.5 | 40    | 392      |

<sup>\*</sup> Afbeeldingen van producten zijn symbolisch. Alle afmetingen zijn in mm, en het gewicht in grammen. Alle vermelde afmetingen kunnen variëren in tolerantie.

# Gebruik (Afbeeldingen)