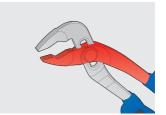

Finish: pliers are drop forged from high quality tool steels and heat treated
- Work: due to the slim construction, the jaws enable one-handed work in difficult-to-reach places
- Made of double-component material which reduces slipping of the hand during work and so enable safe and effective transmission of power from the hand to the pliers' jaws

• Ergonomics: handles are designed to fully adjust to the user's hand and so enable greater handling and work safety



|        | L   | A   | O_max | <b>1</b> |
|--------|-----|-----|-------|----------|
| 620172 | 240 | 8.5 | 40    | 392      |

<sup>\*</sup> Afbeeldingen van producten zijn symbolisch. Alle afmetingen zijn in mm, en het gewicht in grammen. Alle vermelde afmetingen kunnen variëren in tolerantie.

# Gebruik (Afbeeldingen)