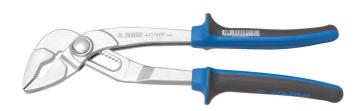

# Waterpomptangen

447/1HPP

#### Product attributen

- material: premium chrome vanadium steel
- drop forged, entirely hardened and tempered
- werkoppervlakken inductiegehard
- surface finish: trivalent chrome plated according to ISO 1456:2009
- heavy duty double component handles

## Voordelen:

- Toothed jaw is designed to ensure optimum grip of an object.
- Bekopening verstelbaar in 10 posities.
- The HPP pliers have a button for fast regulation of the jaw's gap which enables fast and precise adaptation of the jaw to the wanted grip of the work piece.
- Extreme grip strength: The design and shape of the pliers' jaws enable, despite the slim construction, better grip strength of the work piece, which results in stability, work safety, and greater effectiveness.
- Finish: pliers are drop forged from high quality tool steels and heat treated
- Work: due to the slim construction, the jaws enable one-handed work in difficult-to-reach places
- Made of double-component material which reduces slipping of the hand during work and so enable safe and effective transmission of power from the hand to the pliers' jaws