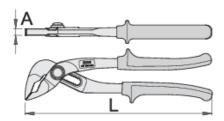

• Ergonomics: handles are designed to fully adjust to the user's hand and so enable greater handling and work safety

|        | L   | A   | O_max | <b>1</b> |
|--------|-----|-----|-------|----------|
| 620172 | 240 | 8.5 | 40    | 392      |