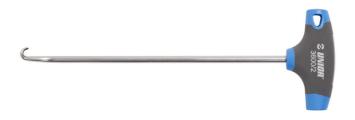

#### Product features

- material: blade from premium hard chrome vanadium steel
- ergonomic heavy duty double component handle