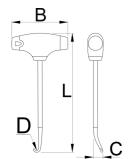

|        | d   | C  | В  | L   |    |
|--------|-----|----|----|-----|----|
| 620411 | 4,2 | 14 | 80 | 250 | 85 |

<sup>\*</sup> Images of products are symbolic. All dimensions are in mm, and weight in grams. All listed dimensions may vary in tolerance.