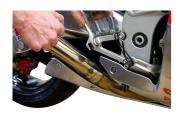

### Usage:

- Tool is used for assembling and disassembling springs (spring for support legs, seat and reservoir, by exhaust systems, as assistance in assembling the chain of the cam shaft, etc)
- all types of motorbikes

## Usage (pictures)