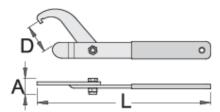

## Usage:

- for operate setting the telescopes of motorbikes and scooters
- from diameter 32 till 60 mm

|        | A  | D₹ | D₹ | L   | ů   |     |
|--------|----|----|----|-----|-----|-----|
| 620413 | 20 | 32 | 60 | 220 | 186 | 186 |