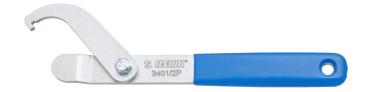

# Flexible hook wrench for motorbikes

3401/2P

### Product features

- material: premium plus carbon steel
- surface finish: trivalent chrome plated according to ISO 1456:2009
- plastic dipped handle