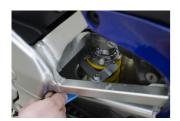

# Flexible hook wrench for motorbikes

3401/2P



### **Profiles**





### Product features

- material: premium plus carbon steel
- surface finish: trivalent chrome plated according to ISO 1456:2009
- plastic dipped handle

# Advantages:

the slim version of the wrench enables the setting of slim toothed nuts

## Usage:

- for operate setting the telescopes of motorbikes and scooters
- from diameter 32 till 60 mm













|        | A  | D₹ | D₹ | L   | ů   |     |
|--------|----|----|----|-----|-----|-----|
| 620413 | 20 | 32 | 60 | 220 | 186 | 186 |

 $<sup>^{\</sup>star}$  Images of products are symbolic. All dimensions are in mm, and weight in grams. All listed dimensions may vary in tolerance.

# Usage (pictures)