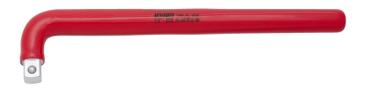

# Insulated offset handle 1/2"

190.5/2VDEDP

### 제품 특징

- material: premium chrome vanadium steel
- drop forged, entirely hardened and tempered
- surface finish: trivalent chrome plated according to ISO 1456:2009
- made according to standard ISO 3316 and EN IEC 60900:2018

#### 장점:

- double layered double coloured insulation for additional safety
- controlled according to standard EN IEC 60900