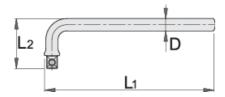

#### Important!

if second layer is visible, replace your insulated tool with a new one.

|        | L1  | L2 | <b>1</b> |
|--------|-----|----|----------|
| 615178 | 250 | 72 | 408      |

<sup>\*</sup> Images of products are symbolic. All dimensions are in mm, and weight in grams. All listed dimensions may vary in tolerance.