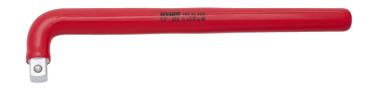

# Insulated offset handle 1/2"

## 190.5/2VDEDP

### **Product features**

- material: premium chrome vanadium steel
- drop forged, entirely hardened and tempered
- surface finish: trivalent chrome plated according to ISO 1456:2009
- made according to standard ISO 3316 and EN IEC 60900:2018

#### Advantages:

- double layered double coloured insulation for additional safety
- controlled according to standard EN IEC 60900