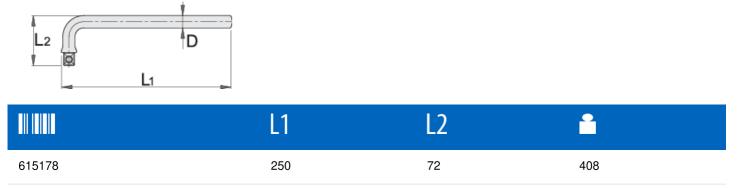

# Insulated offset handle 1/2"

## 190.5/2VDEDP



### Profiles



### Standards

DIN EN IEC 60900 (VDE 0682-201):2019-04; EN IEC 60900:2018

### **Product features**

- material: premium chrome vanadium steel
- drop forged, entirely hardened and tempered
- surface finish: trivalent chrome plated according to ISO 1456:2009
- made according to standard ISO 3316 and EN IEC 60900:2018

#### Advantages:

- double layered double coloured insulation for additional safety
- controlled according to standard EN IEC 60900

#### Important!

• if second layer is visible, replace your insulated tool with a new one.



\* Images of products are symbolic. All dimensions are in mm, and weight in grams. All listed dimensions may vary in tolerance.