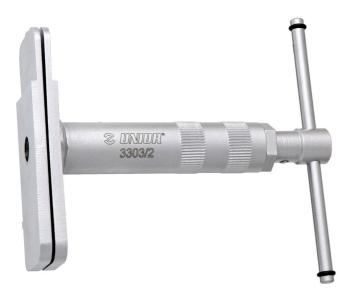

# Εργαλείο ανοίγματο; δισκόφρενου μοτοσυκλέτας

3303/2

## Χαρακτηριστικά προϊόντος

- Υλικό: ανθρακούχος χάλυβας
- φινίρισμα επιφάνειας: επιχρωμιωμένη σύμφωνα με ISO 1456:2009

#### Χρήση:

• Το εργαλείο προορίζεται για τη συμπίεση των πιστονιών των φρένων όταν αφαιρούμε τα τακάκια. Το εργαλείο είναι εξαιρετικά χρήσιμο για συμπίεση μονών, διπλών και τριπλών πιστονιών. Επιτρέπει τη γρήγορη συμπίεση των πιστονιών στο σώμα χωρίς επιπλέον φθορά των πιστονιών ή του σώματος.