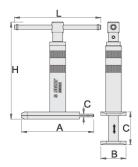

|        | L   | A   | В  | € | CŦ |     |
|--------|-----|-----|----|---|----|-----|
| 620298 | 120 | 100 | 35 | 4 | 45 | 507 |

<sup>\*</sup> Οι εικόνες των προϊόντων είναι συμβολικές. Ολες οι διαστάσεις είναι σε mm,το βάρος είναι σε γραμμάρια. Όλες οι αναφερόμενες διαστάσεις μπορεί να διαφέρουν σε ανοχές.