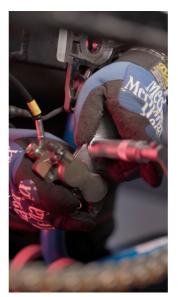

#### Χρήση:

• Το εργαλείο προορίζεται για τη συμπίεση των πιστονιών των φρένων όταν αφαιρούμε τα τακάκια. Το εργαλείο είναι εξαιρετικά χρήσιμο για συμπίεση μονών, διπλών και τριπλών πιστονιών. Επιτρέπει τη γρήγορη συμπίεση των πιστονιών στο σώμα χωρίς επιπλέον φθορά των πιστονιών ή του σώματος.

#### Σημαντικό!

- Για συμπίεση διπλών ή τριπλών πιστονιών φρένων, αφήνουμε τα χρησιμοποιημένα τακάκια στο σώμα του φρένου. Αυτό θα αποτρέψει το να φύγει κάποιο από τα πιστόνια εκτός καλύμματος
- Μετά τη συμπίεση, αντικαταστήστε τα φθαρμένα τακάκια με νέα

## Χρήση (εικόνες)