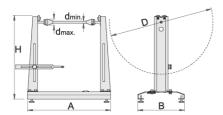

## 용도:

- Wheels with dimensions to max 32 inches can be centered.
- for axis dimensions of 12 to 36 mm

|        | DŦ  | Minimum diameter | Maximum diameter | A   | В   | Н   | <b>L</b> |
|--------|-----|------------------|------------------|-----|-----|-----|----------|
| 620297 | 32" | 12               | 36               | 500 | 280 | 525 | 9600     |