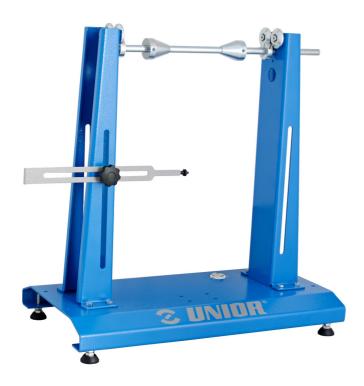

## 제품 특징

- 재질: 프리미엄 플러스 카본 스틸
- lacquered housing, other parts zinc plated
- the stand is intended mainly for use in motorbike repair services and for home users

#### 장점:

- the stand has a spirit level for setting in a horizontal position
- it enables radial control of the rim position with a sensor
- 캘리퍼의 기하학적 구조는 림의 정확한 트루잉을 위한 동시 축 제어를 가능하게 합니다.

- The stand enables fixing of cones to the axis that enable the centring of the wheel on its own bearings, thus preventing the possibility of centring errors.
- it has two positions for setting columns regarding the width of the hub
- the rotation of the axis on external bearings enables centring on the standard method

## 용도:

- Wheels with dimensions to max 32 inches can be centered.
- for axis dimensions of 12 to 36 mm

|        | DŦ  | Minimum diameter | Maximum diameter | A   | В   | Н   | <b>L</b> |
|--------|-----|------------------|------------------|-----|-----|-----|----------|
| 620297 | 32" | 12               | 36               | 500 | 280 | 525 | 9600     |