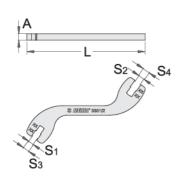

#### Usage:

• the spoke wrench is used for tightening spoke nipples

|        | S1  | S2  | S3  | S4  | L   | А | <b>1</b> |
|--------|-----|-----|-----|-----|-----|---|----------|
| 620296 | 5   | 6   | 6,3 | 7   | 111 | 6 | 71       |
| 623186 | 5,4 | 5,6 | 6,5 | 6,8 | 111 | 6 | 71       |

\* Images of products are symbolic. All dimensions are in mm, and weight in grams. All listed dimensions may vary in tolerance.