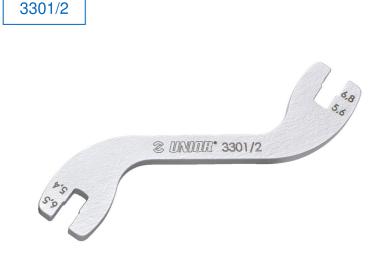

#### Usage:

• the spoke wrench is used for tightening spoke nipples

|        | S1  | S2  | S3  | S4  | L   | А | <b>1</b> |
|--------|-----|-----|-----|-----|-----|---|----------|
| 620296 | 5   | 6   | 6,3 | 7   | 111 | 6 | 71       |
| 623186 | 5,4 | 5,6 | 6,5 | 6,8 | 111 | 6 | 71       |