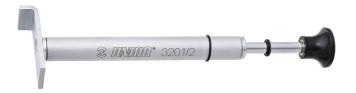

# Tool for controlling cam belt tension for motorcycle

## 용도:

- it is used for the control of the tension of the drive belts
- Controlling tool is mounted onto the belt. On the marked part of the engine the belt is forced by hand to establish the sag of the belt so that it is in conformance with the pressure force of 45N and with the sag prescribed by motorbike producer.
- used in accordance with the servicing instructions