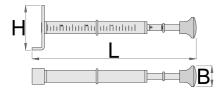

|        | A  | C    | L   | <b>*</b> |
|--------|----|------|-----|----------|
| 620286 | 21 | 40,5 | 164 | 100      |

<sup>\*</sup> Images of products are symbolic. All dimensions are in mm, and weight in grams. All listed dimensions may vary in tolerance.