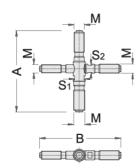

## 용도:

• for removal of the flywheel with internal thread

|        | М         | M1        | M2        | M3        | <b>S</b> 1 | <b>S2</b> | Α   | В   | •   |
|--------|-----------|-----------|-----------|-----------|------------|-----------|-----|-----|-----|
| 620279 | M16 x 1,5 | M18 x 1,5 | M20 x 1,5 | M22 x 1,5 | 19         | 14        | 161 | 161 | 630 |