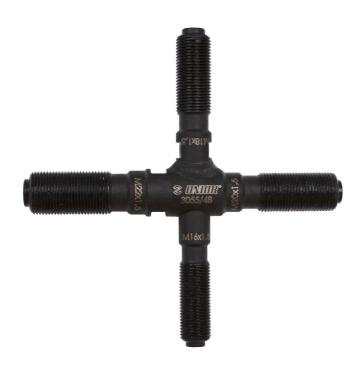

# Flywheel puller with external thread

3055/4B

## 제품 특징

- 재질: 프리미엄 플러스 카본 스틸
- 표면 마감: 표준 DIN 50938에 따라 검게 처리
- all treads are right hand

#### 장점:

- The tool has 4 different sizes of external thread, thus enabling coverage of the majority of motor types that have a flywheel with an internal thread.
- allows flywheel removal without pulling motor from hull

• On each axis, there is an attachment for an open-end wrench that makes the removal of the magnet easier.

## 용도:

• for removal of the flywheel with internal thread

|        | М         | M1        | M2        | M3        | <b>S</b> 1 | <b>S2</b> | Α   | В   | •   |
|--------|-----------|-----------|-----------|-----------|------------|-----------|-----|-----|-----|
| 620279 | M16 x 1,5 | M18 x 1,5 | M20 x 1,5 | M22 x 1,5 | 19         | 14        | 161 | 161 | 630 |