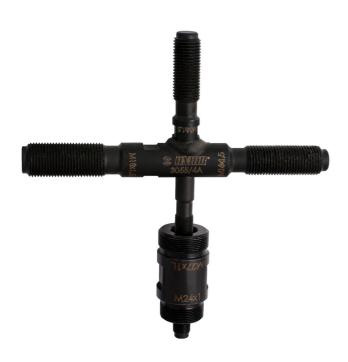

# Flywheel puller with external thread

3055/4A

#### 제품 특징

- 재질: 프리미엄 플러스 카본 스틸
- 표면 마감: 표준 DIN 50938에 따라 검게 처리
- treads M10, M14, M16, M18, M24 are right hand, M27 are left hand

#### 장점:

- The tool has 6 different sizes of external thread, thus enabling coverage of the majority of motor types that have a flywheel with an internal thread.
- allows flywheel removal without pulling motor from hull

• On each axis, there is an attachment for an open-end wrench that makes the removal of the magnet easier.

### 용도:

• for removal of the flywheel with internal thread

|        | M          | M1           | M2           | M3           | M4         | M5 | <b>S1</b> | S2 | <b>S</b> 3 | A   | В   | •   |
|--------|------------|--------------|--------------|--------------|------------|----|-----------|----|------------|-----|-----|-----|
| 620278 | M10 x<br>1 | M14 x<br>1,5 | M16 x<br>1,5 | M18 x<br>1,5 | M24 x<br>1 |    | 24        | 14 | 11         | 168 | 160 | 531 |