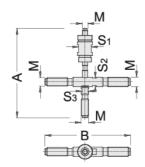

### 용도:

• for removal of the flywheel with internal thread

|        | M          | M1           | M2           | M3           | M4         | M5 | <b>S1</b> | S2 | <b>S</b> 3 | A   | В   | •   |
|--------|------------|--------------|--------------|--------------|------------|----|-----------|----|------------|-----|-----|-----|
| 620278 | M10 x<br>1 | M14 x<br>1,5 | M16 x<br>1,5 | M18 x<br>1,5 | M24 x<br>1 |    | 24        | 14 | 11         | 168 | 160 | 531 |

<sup>\*</sup> Images of products are symbolic. All dimensions are in mm, and weight in grams. All listed dimensions may vary in tolerance.