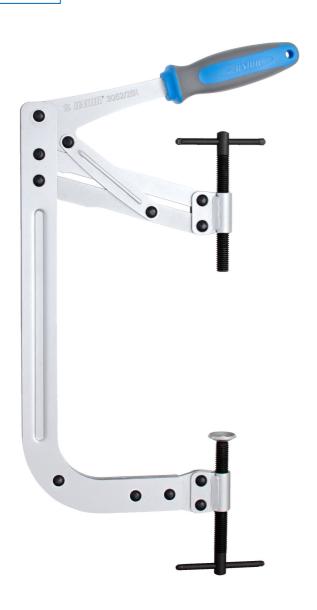

# Valve spring compressor for motorbikes

3052/2BI

프로파일

### 제품 특징

material: premium plus carbon steel

- entirely hardened and tempered
- surface finish: trivalent chrome plated according to ISO 1456:2009
- 인체공학적 고중량 더블 컴포넌트 핸들
- valve spring compressor not include pressure pieces
- pressure pieces (article 2202.1/2) of dimensions 17,21,25 allow working on almost all motorbikes and are available as spare parts

#### 장점:

- suitable for almost all engines due to its wide range of adjustment
- after adjusting the tool for the first valve, the speed of work increases as readjusting is not necessary for subsequent valves.
- using its very fast and easy with lever blockade
- adjustable handles enable desired pressure on the spring.

#### 용도:

• This tool is used to attach and detach valve springs and features a self-locking lever and quickly-adjustable fittings to allow it to be used with all kinds of engines.

|        | D₹ | D₹  | C   | <b>1</b> |
|--------|----|-----|-----|----------|
| 620263 | 25 | 170 | 140 | 1520     |