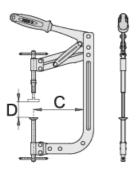

#### 용도:

• This tool is used to attach and detach valve springs and features a self-locking lever and quickly-adjustable fittings to allow it to be used with all kinds of engines.

|        | D₹ | D₹  | C   | <b>1</b> |
|--------|----|-----|-----|----------|
| 620263 | 25 | 170 | 140 | 1520     |