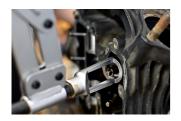

lable as spare parts

#### 장점:

- suitable for almost all engines due to its wide range of adjustment
- after adjusting the tool for the first valve, the speed of work increases as readjusting is not necessary for subsequent valves.
- using its very fast and easy with lever blockade
- adjustable handles enable desired pressure on the spring.

#### 용도:

• This tool is used to attach and detach valve springs and features a self-locking lever and quickly-adjustable fittings to allow it to be used with all kinds of engines.



|        | D₹ | D₹  | C   | <b>1</b> |
|--------|----|-----|-----|----------|
| 620263 | 25 | 170 | 140 | 1520     |

<sup>\*</sup> Images of products are symbolic. All dimensions are in mm, and weight in grams. All listed dimensions may vary in tolerance.

## 사용법 (사진)