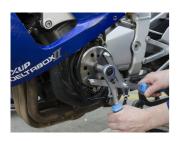

### Usage:

- The tool is designed for holding the magnet and the sprocket during assembly or disassembly.
- all types of motorbikes

|        | D₹ | D₹  | D1  | D2  | L   | В  |     |
|--------|----|-----|-----|-----|-----|----|-----|
| 620262 | 20 | 180 | 4.4 | 7.2 | 340 | 32 | 604 |

# 사용법 (사진)