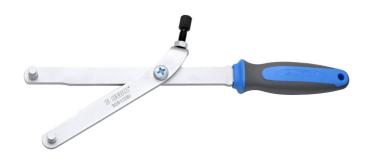

# Rotor and sprocket holding tools

#### 3051/2BI

### 장점:

- Due to its universal structure, it allows holding holes with a diameter of 5 or 9 mm and at a distance between 20 to 180 mm.
- The tool also has a screw that enables fixing of the tool at the actual distance between holes on the magnet or the sprocket.

### Usage:

- The tool is designed for holding the magnet and the sprocket during assembly or disassembly.
- all types of motorbikes

|        | D₹ | D₹  | D1  | D2  | L   | В  |     |
|--------|----|-----|-----|-----|-----|----|-----|
| 620262 | 20 | 180 | 4.4 | 7.2 | 340 | 32 | 604 |