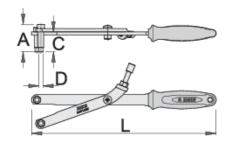

### 장점:

- Due to its universal structure, it allows holding holes with a diameter of 5 or 9 mm and at a distance between 20 to 180 mm.
- The tool also has a screw that enables fixing of the tool at the actual distance between holes on the magnet or the sprocket.

### Usage:

- The tool is designed for holding the magnet and the sprocket during assembly or disassembly.
- all types of motorbikes

|        | D₹ | D₹  | D1  | D2  | L   | В  |     |
|--------|----|-----|-----|-----|-----|----|-----|
| 620262 | 20 | 180 | 4.4 | 7.2 | 340 | 32 | 604 |