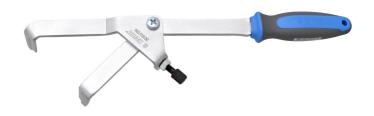

# Clutch and gear wheel holding tools

#### 3050/2BI

## 장점:

- Its wedge-shaped gripping shanks provide grip between teeth while preventing them from being damaged.
- The tool also includes a screw, which enables the tool to be fixed in a certain position and, consequently, a firm grip.

## Usage:

- The tool is designed for holding the clutch, gears and the cam shaft when tightening gears in the range up to 130mm during assembly and disassembly.
- all types of motorbikes

|        | D₹ | D₹  | C  | В | A  | L   | •   |
|--------|----|-----|----|---|----|-----|-----|
| 620261 | 40 | 130 | 35 | 6 | 53 | 390 | 637 |