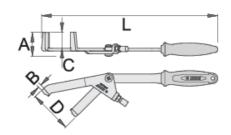

## Usage:

- The tool is designed for holding the clutch, gears and the cam shaft when tightening gears in the range up to 130mm during assembly and disassembly.
- all types of motorbikes

|        | D₹ | D₹  | C  | В | A  | L   | •   |
|--------|----|-----|----|---|----|-----|-----|
| 620261 | 40 | 130 | 35 | 6 | 53 | 390 | 637 |

<sup>\*</sup> Images of products are symbolic. All dimensions are in mm, and weight in grams. All listed dimensions may vary in tolerance.