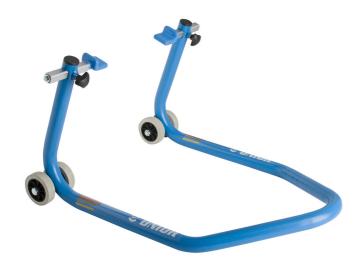

# Rear stand for motorcycle with universal adaptor

## 제품 특징

- material: constructional steel
- coated with eco colour of Qualicoat quality standard
- adaptors are trivalent chrome plated according to ISO 1456:2009

#### 장점:

- adjustable to the width of the rear fork of the motorcycle from 270 to 360mm
- adaptors are PVC coated
- strong construction enables load capacity up to 200kg
- quick-change adaptors and setting stands
- reliable and safe lifting of motorcycle

## 용도:

- the stand is used for servicing and garaging motorcycles
- it is suitable for almost all type of motorcycles

|        | A   | В   | C   | Н   | H1  |      |
|--------|-----|-----|-----|-----|-----|------|
| 620260 | 705 | 610 | 375 | 345 | 310 | 5200 |

<sup>\*</sup> Images of products are symbolic. All dimensions are in mm, and weight in grams. All listed dimensions may vary in tolerance.