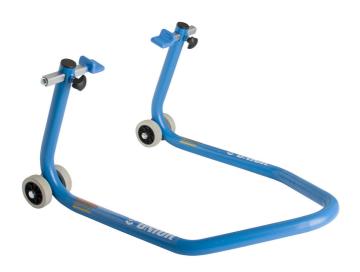

#### **Product features**

- material: constructional steel
- coated with eco colour of Qualicoat quality standard
- adaptors are trivalent chrome plated according to ISO 1456:2009

#### Advantages:

- adjustable to the width of the rear fork of the motorcycle from 270 to 360mm
- adaptors are PVC coated
- strong construction enables load capacity up to 200kg
- quick-change adaptors and setting stands
- reliable and safe lifting of motorcycle

## Usage:

- the stand is used for servicing and garaging motorcycles
- it is suitable for almost all type of motorcycles

|        | A   | В   | C   | Н   | H1  |      |
|--------|-----|-----|-----|-----|-----|------|
| 620260 | 705 | 610 | 375 | 345 | 310 | 5200 |