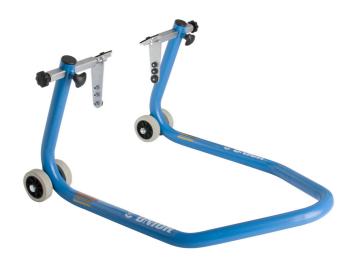

# Front stand for motorcycle

3000/6

#### Product features

- material: constructional steel
- coated with eco colour of Qualicoat quality standard
- adaptors are trivalent chrome plated according to ISO 1456:2009

#### Advantages:

- adjustable to the width of the front fork of the motorcycle from 180 to 250mm
- strong construction enables load capacity up to 200kg
- quick-change adaptors and setting stands
- reliable and safe lifting of motorcycle

#### Usage:

the stand is used for servicing and garaging motorcycles

it is suitable for almost all type of motorcycles

|        | A   | В   | C   | Н   | H1  |      |
|--------|-----|-----|-----|-----|-----|------|
| 620259 | 705 | 610 | 375 | 345 | 310 | 5800 |