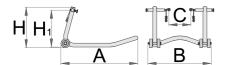

#### Usage:

the stand is used for servicing and garaging motorcycles

it is suitable for almost all type of motorcycles

|        | A   | В   | C   | Н   | H1  |      |
|--------|-----|-----|-----|-----|-----|------|
| 620259 | 705 | 610 | 375 | 345 | 310 | 5800 |

<sup>\*</sup> Images of products are symbolic. All dimensions are in mm, and weight in grams. All listed dimensions may vary in tolerance.