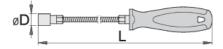

|        | [kg] | L   | D  | •   |
|--------|------|-----|----|-----|
| 619929 | 1    | 500 | 15 | 127 |

<sup>\*</sup> Images of products are symbolic. All dimensions are in mm, and weight in grams. All listed dimensions may vary in tolerance.