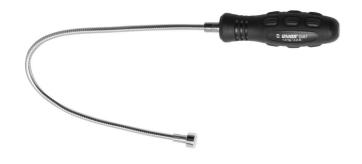

# 자석 공구 집게

2087

#### 제품 특징

• The flexible magnetic pickup is designed to collect metal objects from hard to reach spots.

#### 장점:

- It features a flexible stem with a strongly magnetic tip.
- The magnet is capable of lifting metal objects of up to 1 kg.
- The tool is fitted with an ergonomically designed handle, ensuring easy and efficient operation.