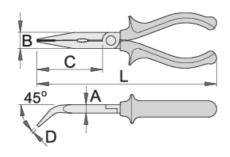

### ● 锯齿状钳口

|        | L   | В  | D   | Α | C  | <b>-</b> |  |
|--------|-----|----|-----|---|----|----------|--|
| 610438 | 170 | 17 | 2.5 | 9 | 61 | 152      |  |
| 610439 | 200 | 17 | 2.5 | 9 | 77 | 204      |  |

<sup>\*</sup> Images of products are symbolic. All dimensions are in mm, and weight in grams. All listed dimensions may vary in tolerance.