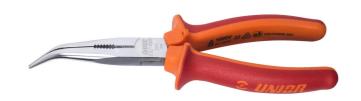

# 弯曲尖嘴钳,带剪切和夹管功能

512/1VDEBI

# 产品属性

- 材料:特种工具钢
- 落锻,完全淬火与回火
- 切削刃感应淬火
- 头部抛光
- 表面处理:依据ISO 1456:2009进行镀铬处理
- 重型双成分材料手柄
- 根据ISO 5745标准和EN IEC 60900生产

### 优势:

- 细长的弯曲钳口有助于简单而精准地夹紧螺母和螺钉
- 强有力的钳口展现出较强的夹紧力
- 钳口弯曲45°