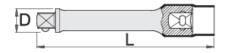

#### Important!

• if second layer is visible, replace your insulated tool with a new one.

|        |      | L   | D  | <b>1</b> |
|--------|------|-----|----|----------|
| 612205 | 1/2" | 125 | 27 | 209      |
| 612204 | 1/2" | 250 | 28 | 380      |

\* Images of products are symbolic. All dimensions are in mm, and weight in grams. All listed dimensions may vary in tolerance.