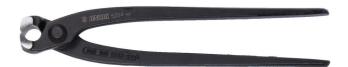

# **Tower pincers**

531/4

프로파일

표준

**DIN ISO 9242** 

### 제품 특징

- material: premium plus carbon steel
- drop forged, entirely hardened and tempered
- the cutting edges are induction-hardened to 61HRc
- head surface finish: finely ground
- surface finish: phosphated to standard ISO 9717
- made according to standard ISO 9242

#### 장점:

• the precise form of the joint enables the automatic opening of the pincers in a horizontal position, so the force is applied only during cutting of the wires

#### 용도:

• useful for the binding and cutting of wires

|        | L   | В  | А  | С  | $\bigcirc$        | <b>1</b> |
|--------|-----|----|----|----|-------------------|----------|
| 601372 | 190 | 26 | 22 | 15 | Till end of stock | 214      |
| 601373 | 224 | 30 | 23 | 17 |                   | 333      |
| 601374 | 250 | 36 | 25 | 18 |                   | 424      |
| 601375 | 280 | 36 | 25 | 18 |                   | 455      |