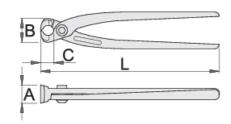

#### 용도:

• useful for the binding and cutting of wires

|        | L   | В  | А  | С  | $\bigcirc$        | <b>1</b> |
|--------|-----|----|----|----|-------------------|----------|
| 601372 | 190 | 26 | 22 | 15 | Till end of stock | 214      |
| 601373 | 224 | 30 | 23 | 17 |                   | 333      |
| 601374 | 250 | 36 | 25 | 18 |                   | 424      |
| 601375 | 280 | 36 | 25 | 18 |                   | 455      |

\* Images of products are symbolic. All dimensions are in mm, and weight in grams. All listed dimensions may vary in tolerance.