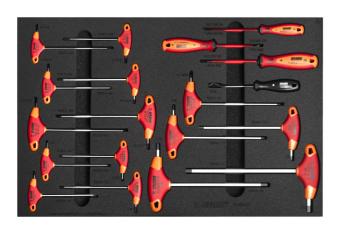

## Bike tool set in tool tray

1600SOS27

**NEW** 

| Product name                                            | SKU                                   | Article               | Dimensions                                        | Quantity |
|---------------------------------------------------------|---------------------------------------|-----------------------|---------------------------------------------------|----------|
| Bike tool set in tool tray                              | 640024                                | 1600SOS27             |                                                   | 21       |
| T-handle hex wrench                                     | { }                                   | 193HX-US              | 2, 2,5, 3, 4, 5, 6, 8, 10                         | 8        |
| T-handle TX wrench                                      | —<}                                   | 193TX-US              | TX 8, TX 10, TX 15, TX 20,<br>TX 25, TX 27, TX 30 | 7        |
| Electrician's screwdriver with insulated blade, VDE TBI | D D                                   | 603VDETBI             | 0.8 x 4.0x100                                     | 1        |
| Crosstip (PH) screwdriver with insulated blade, VDE TBI | • • • • • • • • • • • • • • • • • • • | 613VDETBI             | PH1x80, PH2x100                                   | 2        |
| Awl with round, double bent blade                       | <b>~</b>                              | 639C                  | 165                                               | 1        |
| Tool tray for 1600SOS27                                 |                                       | vl.1600SOS27          | 564x364x30                                        | 1        |
| Label Made for work                                     |                                       | 1843MFW-BIKE<br>TOOLS |                                                   | 1        |