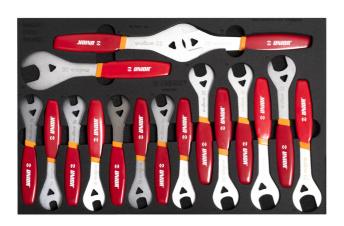

## Bike tool set in tool tray

1600SOS24

**NEW** 

| Product name               | SKU    | Article               | Dimensions                                                                                                | Quantity |
|----------------------------|--------|-----------------------|-----------------------------------------------------------------------------------------------------------|----------|
| Bike tool set in tool tray | 640021 | 1600SOS24             |                                                                                                           | 25       |
| Cone wrench, single sided  | 5      | 1617/2DP-US           | 13 (2x), 14 (2x), 15 (2x),<br>16 (2x), 17 (2x), 18, 19 (2x),<br>20, 22, 23, 24, 26, 28, 27, 30,<br>32, 36 | 23       |
| Tool tray for 1600SOS24    |        | vl.1600SOS24          | 564x364x30                                                                                                | 1        |
| Label Made for work        |        | 1843MFW-BIKE<br>TOOLS |                                                                                                           | 1        |