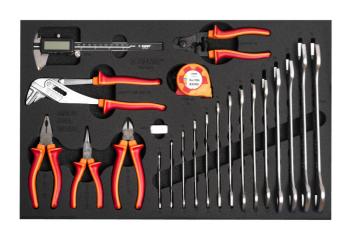

## Bike tool set in tool tray

1600SOS22

NEW

| Product name                      | SKU    | Article        | Dimensions                                                                                                                      | Quantity |
|-----------------------------------|--------|----------------|---------------------------------------------------------------------------------------------------------------------------------|----------|
| Bike tool set in tool tray        | 640019 | 1600SOS22      |                                                                                                                                 | 24       |
| Open end wrench                   | D      | 110/1          | 4 x 5, 6 x 7, 8 x 9, 10 x 11, 12<br>x 13, 14 x 15, 16 x 17, 18 x<br>19, 20 x 22, 21 x 23, 24 x 26,<br>25 x 28, 27 x 29, 30 x 32 | 14       |
| Combination pliers                |        | 406/1VDEBI     | 160                                                                                                                             | 1        |
| Plastic jaw for 449/1PYTHON       |        | 449.1          | 240                                                                                                                             | 1        |
| Waterpump box joint pliers        |        | 449/1PYTHON-US | 240                                                                                                                             | 1        |
| Diagonal cutting nippers          |        | 461/1VDEBI     | 160                                                                                                                             | 1        |
| Long nose pliers with side cutter |        | 506/1VDEBI     | 140                                                                                                                             | 1        |
| Cable housing cutters             |        | 584/4BI-US     | 180                                                                                                                             | 1        |

| Product name            | SKU | Article               | Dimensions | Quantity |
|-------------------------|-----|-----------------------|------------|----------|
| Measuring tape          | ٩   | 710R-US               | 3 m        | 1        |
| Digital calliper        |     | 270A                  | 0 - 150    | 1        |
| Label Made for work     |     | 1843MFW-BIKE<br>TOOLS |            | 1        |
| Tool tray for 1600SOS22 |     | vl.1600SOS22          | 564x364x30 | 1        |