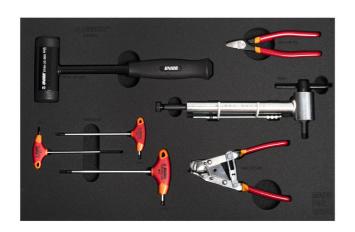

## Bike tool set in tool tray

1600SOS21

**NEW** 

| Product name                             | SKU    | Article            | Dimensions | Quantity |
|------------------------------------------|--------|--------------------|------------|----------|
| Bike tool set in tool tray               | 640018 | 1600SOS21          |            | 9        |
| Hanger Genie 2.0 - Hanger alignment tool |        | 1602/5             |            | 1        |
| Cable puller pliers with lock            |        | 1642.1/2P-US       |            | 1        |
| T-handle ball-end hex wrench             | {}     | 193HXS-US          | 3, 4, 5    | 3        |
| Screw pliers                             |        | 407/4PR            | 170        | 1        |
| Dead blow hammer                         |        | 819A-US            | 45         | 1        |
| Label Made for work                      |        | 1843MFW-BIKE TOOLS |            | 1        |
| Tool tray for 1600SOS21                  |        | vl.1600SOS21       | 564x364x30 | 1        |