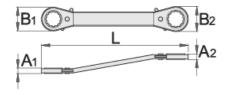

|        | <b>(a)</b> | L   | B1   | B2   | A1 | A2 |    |
|--------|------------|-----|------|------|----|----|----|
| 611644 | 10 x 11    | 136 | 23.4 | 26.4 | 11 | 11 | 77 |

<sup>\*</sup> Images of products are symbolic. All dimensions are in mm, and weight in grams. All listed dimensions may vary in tolerance.