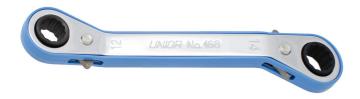

## Offset ratchet ring wrench

166

## **Product features**

- material: ratchet from premium chrome vanadium steel
- body: sheet metal, finish: chrome plated
- the casing on the wrenches is made from plastic
- entirely hardened and tempered
- minimum turn of angle for 20°