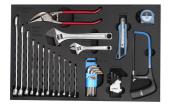

## Set of tools in tool tray

964/59SOS NOUVEAU

## Description produit

Le jeu comprend :

- 12x long combination wrench (article 120/1) dim. 6, 7, 8, 9, 10, 11, 12, 13, 14, 17, 19, 22
- 9x clés hexagonales (article 220/3) dim. 1.5, 2, 2.5, 3, 4, 5, 6, 8, 10 sur support plastique
- 9x wrench with TX profile and hole (article 220/7TXN) dim. TX 8, TX 9, TX 10, TX 15, TX 20, TR 25, TX 27, TX 30, TX 40 on plastic clip
- 2x adjustable wrench (article 250/1) dim. 150, 250
- 1x measuring tape (article 710P) dim. 3m
- 1x utility knife (article 556A) dim. 160x18
- 1x saw (article 753P) dim. 150
- 1x universal tin snips (article 563R/7P) dim. 280

| Nom du produit                                | SKU                                                                                                                                                                                                                                                                                                                                                                                                                                                                                                                                                                                                                                                                                                                                                                                                                                                                                                                                                                                                                                                                                                                                                                                                                                                                                                                                                                                                                                                                                                                                                                                                                                                                                                                                                                                                                                                                                                                                                                                                                                                                                                                            | Article    | Dimentions                                    | Quantité |
|-----------------------------------------------|--------------------------------------------------------------------------------------------------------------------------------------------------------------------------------------------------------------------------------------------------------------------------------------------------------------------------------------------------------------------------------------------------------------------------------------------------------------------------------------------------------------------------------------------------------------------------------------------------------------------------------------------------------------------------------------------------------------------------------------------------------------------------------------------------------------------------------------------------------------------------------------------------------------------------------------------------------------------------------------------------------------------------------------------------------------------------------------------------------------------------------------------------------------------------------------------------------------------------------------------------------------------------------------------------------------------------------------------------------------------------------------------------------------------------------------------------------------------------------------------------------------------------------------------------------------------------------------------------------------------------------------------------------------------------------------------------------------------------------------------------------------------------------------------------------------------------------------------------------------------------------------------------------------------------------------------------------------------------------------------------------------------------------------------------------------------------------------------------------------------------------|------------|-----------------------------------------------|----------|
| Set of tools in tool tray                     | 629980                                                                                                                                                                                                                                                                                                                                                                                                                                                                                                                                                                                                                                                                                                                                                                                                                                                                                                                                                                                                                                                                                                                                                                                                                                                                                                                                                                                                                                                                                                                                                                                                                                                                                                                                                                                                                                                                                                                                                                                                                                                                                                                         | 964/59SOS  |                                               | 36       |
| Clé mixte longue chromée polie                | ) <b></b> 0                                                                                                                                                                                                                                                                                                                                                                                                                                                                                                                                                                                                                                                                                                                                                                                                                                                                                                                                                                                                                                                                                                                                                                                                                                                                                                                                                                                                                                                                                                                                                                                                                                                                                                                                                                                                                                                                                                                                                                                                                                                                                                                    | 120/1      | 6, 7, 8, 9, 10, 11, 12, 13, 14,<br>17, 19, 22 | 12       |
| Jeu de clés 6 pans mâles sur support<br>PVC   |                                                                                                                                                                                                                                                                                                                                                                                                                                                                                                                                                                                                                                                                                                                                                                                                                                                                                                                                                                                                                                                                                                                                                                                                                                                                                                                                                                                                                                                                                                                                                                                                                                                                                                                                                                                                                                                                                                                                                                                                                                                                                                                                | 220/3PH    |                                               | 1        |
| Jeu de clés à tête Torx sur support plastique |                                                                                                                                                                                                                                                                                                                                                                                                                                                                                                                                                                                                                                                                                                                                                                                                                                                                                                                                                                                                                                                                                                                                                                                                                                                                                                                                                                                                                                                                                                                                                                                                                                                                                                                                                                                                                                                                                                                                                                                                                                                                                                                                | 220/7TXNPH | TX8 - TX40x9                                  | 1        |
| Clé à molette chromée                         | 2000                                                                                                                                                                                                                                                                                                                                                                                                                                                                                                                                                                                                                                                                                                                                                                                                                                                                                                                                                                                                                                                                                                                                                                                                                                                                                                                                                                                                                                                                                                                                                                                                                                                                                                                                                                                                                                                                                                                                                                                                                                                                                                                           | 250/1      | 250, 150                                      | 2        |
| Mètre à ruban                                 |                                                                                                                                                                                                                                                                                                                                                                                                                                                                                                                                                                                                                                                                                                                                                                                                                                                                                                                                                                                                                                                                                                                                                                                                                                                                                                                                                                                                                                                                                                                                                                                                                                                                                                                                                                                                                                                                                                                                                                                                                                                                                                                                | 710P       | 3 m                                           | 1        |
| Cutter                                        |                                                                                                                                                                                                                                                                                                                                                                                                                                                                                                                                                                                                                                                                                                                                                                                                                                                                                                                                                                                                                                                                                                                                                                                                                                                                                                                                                                                                                                                                                                                                                                                                                                                                                                                                                                                                                                                                                                                                                                                                                                                                                                                                | 556A       | 160x18                                        | 1        |
| Monture de scie à métaux                      |                                                                                                                                                                                                                                                                                                                                                                                                                                                                                                                                                                                                                                                                                                                                                                                                                                                                                                                                                                                                                                                                                                                                                                                                                                                                                                                                                                                                                                                                                                                                                                                                                                                                                                                                                                                                                                                                                                                                                                                                                                                                                                                                | 753P       | 150                                           | 1        |
| Cisaille à tôle universelle à droite          | and the second s | 563R/7PR   | 280                                           | 1        |