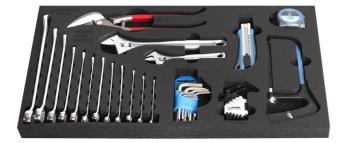

## Set of tools in tool tray

964/59SOS NOUVEAU

## Description produit

Le jeu comprend :

- 12x long combination wrench (article 120/1) dim. 6, 7, 8, 9, 10, 11, 12, 13, 14, 17, 19, 22
- 9x clés hexagonales (article 220/3) dim. 1.5, 2, 2.5, 3, 4, 5, 6, 8, 10 sur support plastique
- 9x wrench with TX profile and hole (article 220/7TXN) dim. TX 8, TX 9, TX 10, TX 15, TX 20, TR 25, TX 27, TX 30, TX 40 on plastic clip
- 2x adjustable wrench (article 250/1) dim. 150, 250
- 1x measuring tape (article 710P) dim. 3m
- 1x utility knife (article 556A) dim. 160x18
- 1x saw (article 753P) dim. 150
- 1x universal tin snips (article 563R/7P) dim. 280

| Nom du produit                                | SKU                                                                                                                                                                                                                                                                                                                                                                                                                                                                                                                                                                                                                                                                                                                                                                                                                                                                                                                                                                                                                                                                                                                                                                                                                                                                                                                                                                                                                                                                                                                                                                                                                                                                                                                                                                                                                                                                                                                                                                                                                                                                                                                            | Article    | Dimentions                                    | Quantité |
|-----------------------------------------------|--------------------------------------------------------------------------------------------------------------------------------------------------------------------------------------------------------------------------------------------------------------------------------------------------------------------------------------------------------------------------------------------------------------------------------------------------------------------------------------------------------------------------------------------------------------------------------------------------------------------------------------------------------------------------------------------------------------------------------------------------------------------------------------------------------------------------------------------------------------------------------------------------------------------------------------------------------------------------------------------------------------------------------------------------------------------------------------------------------------------------------------------------------------------------------------------------------------------------------------------------------------------------------------------------------------------------------------------------------------------------------------------------------------------------------------------------------------------------------------------------------------------------------------------------------------------------------------------------------------------------------------------------------------------------------------------------------------------------------------------------------------------------------------------------------------------------------------------------------------------------------------------------------------------------------------------------------------------------------------------------------------------------------------------------------------------------------------------------------------------------------|------------|-----------------------------------------------|----------|
| Set of tools in tool tray                     | 629980                                                                                                                                                                                                                                                                                                                                                                                                                                                                                                                                                                                                                                                                                                                                                                                                                                                                                                                                                                                                                                                                                                                                                                                                                                                                                                                                                                                                                                                                                                                                                                                                                                                                                                                                                                                                                                                                                                                                                                                                                                                                                                                         | 964/59SOS  |                                               | 36       |
| Clé mixte longue chromée polie                | ) <b></b> 0                                                                                                                                                                                                                                                                                                                                                                                                                                                                                                                                                                                                                                                                                                                                                                                                                                                                                                                                                                                                                                                                                                                                                                                                                                                                                                                                                                                                                                                                                                                                                                                                                                                                                                                                                                                                                                                                                                                                                                                                                                                                                                                    | 120/1      | 6, 7, 8, 9, 10, 11, 12, 13, 14,<br>17, 19, 22 | 12       |
| Jeu de clés 6 pans mâles sur support<br>PVC   |                                                                                                                                                                                                                                                                                                                                                                                                                                                                                                                                                                                                                                                                                                                                                                                                                                                                                                                                                                                                                                                                                                                                                                                                                                                                                                                                                                                                                                                                                                                                                                                                                                                                                                                                                                                                                                                                                                                                                                                                                                                                                                                                | 220/3PH    |                                               | 1        |
| Jeu de clés à tête Torx sur support plastique |                                                                                                                                                                                                                                                                                                                                                                                                                                                                                                                                                                                                                                                                                                                                                                                                                                                                                                                                                                                                                                                                                                                                                                                                                                                                                                                                                                                                                                                                                                                                                                                                                                                                                                                                                                                                                                                                                                                                                                                                                                                                                                                                | 220/7TXNPH | TX8 - TX40x9                                  | 1        |
| Clé à molette chromée                         | 2000                                                                                                                                                                                                                                                                                                                                                                                                                                                                                                                                                                                                                                                                                                                                                                                                                                                                                                                                                                                                                                                                                                                                                                                                                                                                                                                                                                                                                                                                                                                                                                                                                                                                                                                                                                                                                                                                                                                                                                                                                                                                                                                           | 250/1      | 250, 150                                      | 2        |
| Mètre à ruban                                 |                                                                                                                                                                                                                                                                                                                                                                                                                                                                                                                                                                                                                                                                                                                                                                                                                                                                                                                                                                                                                                                                                                                                                                                                                                                                                                                                                                                                                                                                                                                                                                                                                                                                                                                                                                                                                                                                                                                                                                                                                                                                                                                                | 710P       | 3 m                                           | 1        |
| Cutter                                        |                                                                                                                                                                                                                                                                                                                                                                                                                                                                                                                                                                                                                                                                                                                                                                                                                                                                                                                                                                                                                                                                                                                                                                                                                                                                                                                                                                                                                                                                                                                                                                                                                                                                                                                                                                                                                                                                                                                                                                                                                                                                                                                                | 556A       | 160x18                                        | 1        |
| Monture de scie à métaux                      |                                                                                                                                                                                                                                                                                                                                                                                                                                                                                                                                                                                                                                                                                                                                                                                                                                                                                                                                                                                                                                                                                                                                                                                                                                                                                                                                                                                                                                                                                                                                                                                                                                                                                                                                                                                                                                                                                                                                                                                                                                                                                                                                | 753P       | 150                                           | 1        |
| Cisaille à tôle universelle à droite          | and the second s | 563R/7PR   | 280                                           | 1        |