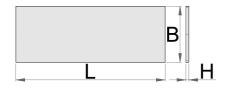

|        | L    | В   | Н  | <b>1</b> | $\odot$ |
|--------|------|-----|----|----------|---------|
| 625633 | 1500 | 753 | 41 | 10800    |         |

|        | L    | В   | Н  | <b>1</b> | $\oslash$ |
|--------|------|-----|----|----------|-----------|
| 625634 | 2000 | 753 | 41 | 13000    | 13000     |

\* Slike proizvoda su simbolične. Sve dimenzije su u mm, masa je u g.