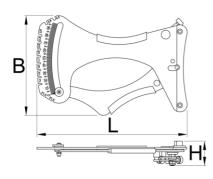

|        | L   | В   | Н  | <b>1</b> |
|--------|-----|-----|----|----------|
| 629939 | 205 | 135 | 37 | 682      |

\* Ürünlerin resimleri semboliktir. Bütün boyutlar mm ve ağırlık gram cinsindendir.