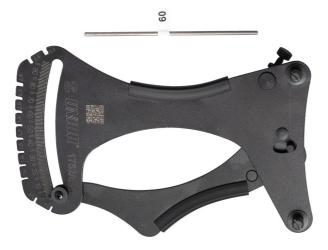

## **Product features**

New in Version 2.0:

- Bearing contact points Now equipped with bearings at the spoke contact areas, which greatly improve measurement accuracy and repeatability
- Black surface finish The updated black body makes the scale easier to read
- Quick access QR code Instantly links you to the Unior Wheel Tension App (https://spoketension.uniortools.com/), which includes conversion tables to translate measurements into kilogram-force, tool and app usage instructions, an interactive wheel tension balancing chart, and the option to print a wheel tension sheet
- Spoke thickness gauge A built-in gauge allows for quick and easy spoke diameter identification
- Unique Calibration System Each tool includes a dedicated calibration stick—the exact one used during its factory calibration. This allows for quick and precise recalibration at any time. Simply press the handle, insert the calibration stick, and adjust the tool's spring until the reading matches the calibration value marked on the stick. The process takes just seconds.