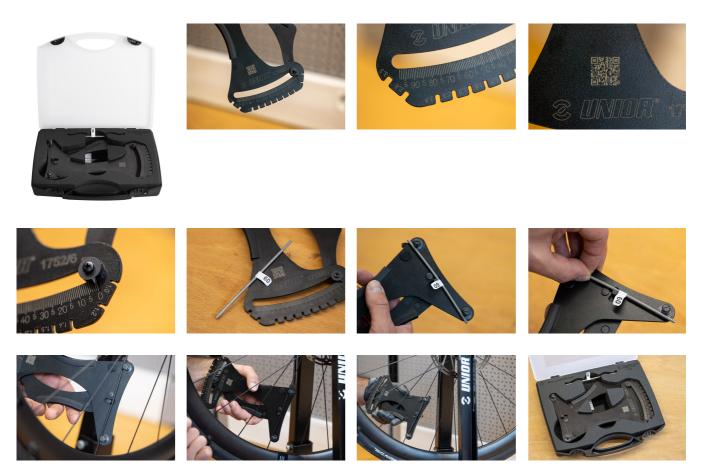

ructions, an interactive wheel tension balancing chart, and the option to print a wheel tension sheet
- Spoke thickness gauge A built-in gauge allows for quick and easy spoke diameter identification
- Unique Calibration System Each tool includes a dedicated calibration stick—the exact one used during its factory calibration. This allows for quick and precise recalibration at any time. Simply press the handle, insert the calibration stick, and adjust the tool's spring until the reading matches the calibration value marked on the stick. The process takes just seconds.



|        | L   | В   | Н  | <b>1</b> |
|--------|-----|-----|----|----------|
| 629939 | 205 | 135 | 37 | 682      |

\* Ürünlerin resimleri semboliktir. Bütün boyutlar mm ve ağırlık gram cinsindendir.

## Usage (pictures)



## Spare parts