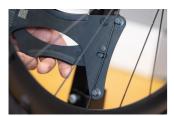

rint a wheel tension sheet
- Spoke thickness gauge A built-in gauge allows for quick and easy spoke diameter identification
- Unique Calibration System Each tool includes a dedicated calibration stick—the exact one used during its factory calibration. This allows for quick and precise recalibration at any time. Simply press the handle, insert the calibration stick, and adjust the tool's spring until the reading matches the calibration value marked on the stick. The process takes just seconds.



|        | L   | В   | Н  | •   |
|--------|-----|-----|----|-----|
| 629939 | 205 | 135 | 37 | 682 |

<sup>\*</sup> Fotografije proizvoda su simbolične. Sve dimenzije su u mm, a težina u gramima. Sve navedene dimenzije mogu odstupati u granicama tolerancija.

### Upotreba (slike)

























## Rezervni delovi



Spring for spoke tension meter