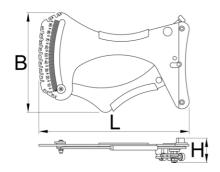

|        | L   | В   | Н  | •   |
|--------|-----|-----|----|-----|
| 629939 | 205 | 135 | 37 | 682 |

<sup>\*</sup> Fotografije proizvoda su simbolične. Sve dimenzije su u mm, a težina u gramima. Sve navedene dimenzije mogu odstupati u granicama tolerancija.