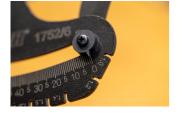

#### New in Version 2.0:

- Bearing contact points Now equipped with bearings at the spoke contact areas, which greatly improve measurement accuracy and repeatability
- Black surface finish The updated black body makes the scale easier to read
- Quick access QR code Instantly links you to the Unior Wheel Tension App (https://spoketension.uniortools.com/), which includes conversion tables to translate measurements into kilogram-force, tool and app usage instructions, an interactive wheel tension balancing chart, and the option to print a wheel tension sheet
- Spoke thickness gauge A built-in gauge allows for quick and easy spoke diameter identification
- Unique Calibration System Each tool includes a dedicated calibration stick—the exact one used during its factory calibration. This allows for quick and precise recalibration at any time. Simply press the handle, insert the calibration stick, and adjust the tool's spring until the reading matches the calibration value marked on the stick. The process takes just seconds.