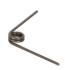

Spoke thickness gauge A built-in gauge allows for quick and easy spoke diameter identification
- Unique Calibration System Each tool includes a dedicated calibration stick—the exact one used during its factory calibration. This allows for quick and precise recalibration at any time. Simply press the handle, insert the calibration stick, and adjust the tool's spring until the reading matches the calibration value marked on the stick. The process takes just seconds.



|        | L   | В   | Н  | •   |
|--------|-----|-----|----|-----|
| 629939 | 205 | 135 | 37 | 682 |

<sup>\*</sup> Fotografije proizvoda su simbolične. Sve dimenzije su u mm, a težina u gramima. Sve navedene dimenzije mogu odstupati u granicama tolerancija.

### Upotreba (slike)

























## Rezervni delovi



Spring for spoke tension meter