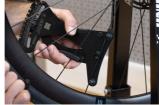

nt a wheel tension sheet
- Spoke thickness gauge A built-in gauge allows for quick and easy spoke diameter identification
- Unique Calibration System Each tool includes a dedicated calibration stick—the exact one used during its factory calibration. This allows for quick and precise recalibration at any time. Simply press the handle, insert the calibration stick, and adjust the tool's spring until the reading matches the calibration value marked on the stick. The process takes just seconds.



|        | L   | В   | Н  | •   |
|--------|-----|-----|----|-----|
| 629939 | 205 | 135 | 37 | 682 |

<sup>\*</sup> Fotografije proizvoda su simbolične. Sve dimenzije su u mm, a težina u gramima. Sve navedene dimenzije mogu odstupati u granicama tolerancija.

### Upotreba (slike)

























## Rezervni delovi



Spring for spoke tension meter