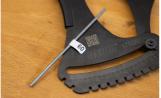

#### New in Version 2.0:

- Bearing contact points Now equipped with bearings at the spoke contact areas, which greatly improve measurement accuracy and repeatability
- Black surface finish The updated black body makes the scale easier to read
- Quick access QR code Instantly links you to the Unior Wheel Tension App (https://spoketension.uniortools.com/), which includes conversion tables to translate measurements into kilogram-force, tool and app usage instructions, an interactive wheel tension balancing chart, and the option to print a wheel tension sheet
- Spoke thickness gauge A built-in gauge allows for quick and easy spoke diameter identification
- Unique Calibration System Each tool includes a dedicated calibration stick—the exact one used during its factory calibration. This allows for quick and precise recalibration at any time. Simply press the handle, insert the calibration stick, and adjust the tool's spring until the reading matches the calibration value marked on the stick. The process takes just seconds.