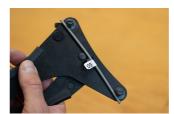

#### New in Version 2.0:

- Bearing contact points Now equipped with bearings at the spoke contact areas, which greatly improve measurement accuracy and repeatability
- Black surface finish The updated black body makes the scale easier to read
- Quick access QR code Instantly links you to the Unior Wheel Tension App (https://spoketension.uniortools.com/), which includes conversion tables to translate measurements into kilogram-force, tool and app usage instructions, an interactive wheel tension balancing chart, and the option to print a wheel tension sheet
- Spoke thickness gauge A built-in gauge allows for quick and easy spoke diameter identification
- Unique Calibration System Each tool includes a dedicated calibration stick—the exact one used during its factory calibration. This allows for quick and precise recalibration at any time. Simply press the handle, insert the calibration stick, and adjust the tool's spring until the reading matches the calibration value marked on the stick. The process takes just seconds.