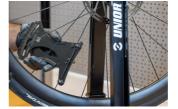

a wheel tension sheet
- Spoke thickness gauge A built-in gauge allows for quick and easy spoke diameter identification
- Unique Calibration System Each tool includes a dedicated calibration stick—the exact one used during its factory calibration. This allows for quick and precise recalibration at any time. Simply press the handle, insert the calibration stick, and adjust the tool's spring until the reading matches the calibration value marked on the stick. The process takes just seconds.



|        | L   | В   | Н  | •   |
|--------|-----|-----|----|-----|
| 629939 | 205 | 135 | 37 | 682 |

<sup>\*</sup> Fotografije proizvoda su simbolične. Sve dimenzije su u mm, a težina u gramima. Sve navedene dimenzije mogu odstupati u granicama tolerancija.

### Upotreba (slike)

























## Rezervni delovi



Spring for spoke tension meter