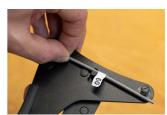

#### New in Version 2.0:

- Bearing contact points Now equipped with bearings at the spoke contact areas, which greatly improve measurement accuracy and repeatability
- Black surface finish The updated black body makes the scale easier to read
- Quick access QR code Instantly links you to the Unior Wheel Tension App (https://spoketension.uniortools.com/), which includes conversion tables to translate measurements into kilogram-force, tool and app usage instructions, an interactive wheel tension balancing chart, and the option to print a wheel tension sheet
- Spoke thickness gauge A built-in gauge allows for quick and easy spoke diameter identification
- Unique Calibration System Each tool includes a dedicated calibration stick—the exact one used during its factory calibration. This allows for quick and precise recalibration at any time. Simply press the handle, insert the calibration stick, and adjust the tool's spring until the reading matches the calibration value marked on the stick. The process takes just seconds.