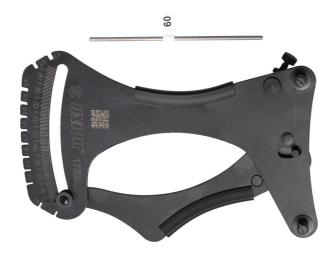

# Spoke tension meter 2.0

1752/6

NOVO!

#### New in Version 2.0:

- Bearing contact points Now equipped with bearings at the spoke contact areas, which greatly improve measurement accuracy and repeatability
- Black surface finish The updated black body makes the scale easier to read
- Quick access QR code Instantly links you to the Unior Wheel Tension App (https://spoketension.uniortools.com/), which includes conversion tables to translate measurements into kilogram-force, tool and app usage instructions, an interactive wheel tension balancing chart, and the option to print a wheel tension sheet
- Spoke thickness gauge A built-in gauge allows for quick and easy spoke diameter identification
- Unique Calibration System Each tool includes a dedicated calibration stick—the exact one used during its factory calibration. This allows for quick and precise recalibration at any time. Simply press the handle, insert the calibration stick, and adjust the tool's spring until the reading matches the calibration value marked on the stick. The process takes just seconds.