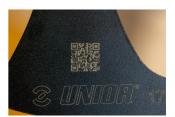

#### New in Version 2.0:

- Bearing contact points Now equipped with bearings at the spoke contact areas, which greatly improve measurement accuracy and repeatability
- Black surface finish The updated black body makes the scale easier to read
- Quick access QR code Instantly links you to the Unior Wheel Tension App (https://spoketension.uniortools.com/), which includes conversion tables to translate measurements into kilogram-force, tool and app usage instructions, an interactive wheel tension balancing chart, and the option to print a wheel tension sheet
- Spoke thickness gauge A built-in gauge allows for quick and easy spoke diameter identification
- Unique Calibration System Each tool includes a dedicated calibration stick—the exact one used during its factory calibration. This allows for quick and precise recalibration at any time. Simply press the handle, insert the calibration stick, and adjust the tool's spring until the reading matches the calibration value marked on the stick. The process takes just seconds.