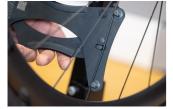

art, and the option to print a wheel tension sheet
- Spoke thickness gauge A built-in gauge allows for quick and easy spoke diameter identification
- Unique Calibration System Each tool includes a dedicated calibration stick—the exact one used during its factory calibration. This allows for quick and precise recalibration at any time. Simply press the handle, insert the calibration stick, and adjust the tool's spring until the reading matches the calibration value marked on the stick. The process takes just seconds.



|        | L   | В   | Н  | •   |
|--------|-----|-----|----|-----|
| 629939 | 205 | 135 | 37 | 682 |

<sup>\*</sup> Obrázky sú symbolické. Všetky rozmery sú v mm, hmotnosť je v g. Všetky udané rozmery sa môžu líšiť v rámci tolerancie.

### Usage (pictures)

























## Spare parts



Spring for spoke tension meter