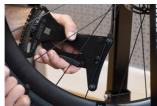

t, and the option to print a wheel tension sheet
- Spoke thickness gauge A built-in gauge allows for quick and easy spoke diameter identification
- Unique Calibration System Each tool includes a dedicated calibration stick—the exact one used during its factory calibration. This allows for quick and precise recalibration at any time. Simply press the handle, insert the calibration stick, and adjust the tool's spring until the reading matches the calibration value marked on the stick. The process takes just seconds.



|        | L   | В   | Н  | •   |
|--------|-----|-----|----|-----|
| 629939 | 205 | 135 | 37 | 682 |

<sup>\*</sup> Obrázky sú symbolické. Všetky rozmery sú v mm, hmotnosť je v g. Všetky udané rozmery sa môžu líšiť v rámci tolerancie.

### Usage (pictures)

























## Spare parts



Spring for spoke tension meter