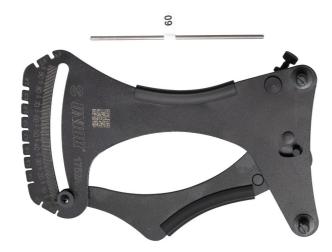

# Spoke tension meter 2.0

1752/6

**NOVINKA** 

#### New in Version 2.0:

- Bearing contact points Now equipped with bearings at the spoke contact areas, which greatly improve measurement accuracy and repeatability
- Black surface finish The updated black body makes the scale easier to read
- Quick access QR code Instantly links you to the Unior Wheel Tension App (https://spoketension.uniortools.com/), which includes conversion tables to translate measurements into kilogram-force, tool and app usage instructions, an interactive wheel tension balancing chart, and the option to print a wheel tension sheet
- Spoke thickness gauge A built-in gauge allows for quick and easy spoke diameter identification
- Unique Calibration System Each tool includes a dedicated calibration stick—the exact one used during its factory calibration. This allows for quick and precise recalibration at any time. Simply press the handle, insert the calibration stick, and adjust the tool's spring until the reading matches the calibration value marked on the stick. The process takes just seconds.