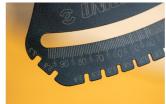

#### New in Version 2.0:

- Bearing contact points Now equipped with bearings at the spoke contact areas, which greatly improve measurement accuracy and repeatability
- Black surface finish The updated black body makes the scale easier to read
- Quick access QR code Instantly links you to the Unior Wheel Tension App (https://spoketension.uniortools.com/), which includes conversion tables to translate measurements into kilogram-force, tool and app usage instructions, an interactive wheel tension balancing chart, and the option to print a wheel tension sheet
- Spoke thickness gauge A built-in gauge allows for quick and easy spoke diameter identification
- Unique Calibration System Each tool includes a dedicated calibration stick—the exact one used during its factory calibration. This allows for quick and precise recalibration at any time. Simply press the handle, insert the calibration stick, and adjust the tool's spring until the reading matches the calibration value marked on the stick. The process takes just seconds.