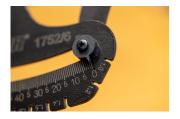

#### New in Version 2.0:

- Bearing contact points Now equipped with bearings at the spoke contact areas, which greatly improve measurement accuracy and repeatability
- Black surface finish The updated black body makes the scale easier to read
- Quick access QR code Instantly links you to the Unior Wheel Tension App (https://spoketension.uniortools.com/), which includes conversion tables to translate measurements into kilogram-force, tool and app usage instructions, an interactive wheel tension balancing chart, and the option to print a wheel tension sheet
- Spoke thickness gauge A built-in gauge allows for quick and easy spoke diameter identification
- Unique Calibration System Each tool includes a dedicated calibration stick—the exact one used during its factory calibration. This allows for quick and precise recalibration at any time. Simply press the handle, insert the calibration stick, and adjust the tool's spring until the reading matches the calibration value marked on the stick. The process takes just seconds.