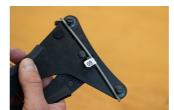

#### New in Version 2.0:

- Bearing contact points Now equipped with bearings at the spoke contact areas, which greatly improve measurement accuracy and repeatability
- Black surface finish The updated black body makes the scale easier to read
- Quick access QR code Instantly links you to the Unior Wheel Tension App (https://spoketension.uniortools.com/), which includes conversion tables to translate measurements into kilogram-force, tool and app usage instructions, an interactive wheel tension balancing chart, and the option to print a wheel tension sheet
- Spoke thickness gauge A built-in gauge allows for quick and easy spoke diameter identification
- Unique Calibration System Each tool includes a dedicated calibration stick—the exact one used during its factory calibration. This allows for quick and precise recalibration at any time. Simply press the handle, insert the calibration stick, and adjust the tool's spring until the reading matches the calibration value marked on the stick. The process takes just seconds.