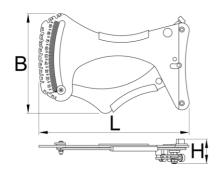

|        | L   | В   | Н  | •   |
|--------|-----|-----|----|-----|
| 629939 | 205 | 135 | 37 | 682 |

<sup>\*</sup> Obrázky sú symbolické. Všetky rozmery sú v mm, hmotnosť je v g. Všetky udané rozmery sa môžu líšiť v rámci tolerancie.