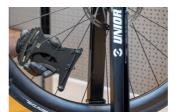

and the option to print a wheel tension sheet
- Spoke thickness gauge A built-in gauge allows for quick and easy spoke diameter identification
- Unique Calibration System Each tool includes a dedicated calibration stick—the exact one used during its factory calibration. This allows for quick and precise recalibration at any time. Simply press the handle, insert the calibration stick, and adjust the tool's spring until the reading matches the calibration value marked on the stick. The process takes just seconds.



|        | L   | В   | Н  | •   |
|--------|-----|-----|----|-----|
| 629939 | 205 | 135 | 37 | 682 |

<sup>\*</sup> Obrázky sú symbolické. Všetky rozmery sú v mm, hmotnosť je v g. Všetky udané rozmery sa môžu líšiť v rámci tolerancie.

### Usage (pictures)

























## Spare parts



Spring for spoke tension meter