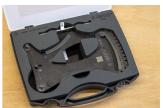

# Spoke tension meter 2.0

1752/6

**NOVINKA** 

|        | L   | В   | Н  | •   |
|--------|-----|-----|----|-----|
| 629939 | 205 | 135 | 37 | 682 |

<sup>\*</sup> Obrázky sú symbolické. Všetky rozmery sú v mm, hmotnosť je v g. Všetky udané rozmery sa môžu líšiť v rámci tolerancie.