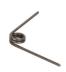

rint a wheel tension sheet
- Spoke thickness gauge A built-in gauge allows for quick and easy spoke diameter identification
- Unique Calibration System Each tool includes a dedicated calibration stick—the exact one used during its factory calibration. This allows for quick and precise recalibration at any time. Simply press the handle, insert the calibration stick, and adjust the tool's spring until the reading matches the calibration value marked on the stick. The process takes just seconds.



|        | L   | В   | Н  | •   |
|--------|-----|-----|----|-----|
| 629939 | 205 | 135 | 37 | 682 |

<sup>\*</sup> Obrázky sú symbolické. Všetky rozmery sú v mm, hmotnosť je v g. Všetky udané rozmery sa môžu líšiť v rámci tolerancie.

### Usage (pictures)

























## Spare parts



Spring for spoke tension meter