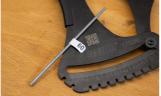

ing chart, and the option to print a wheel tension sheet
- Spoke thickness gauge A built-in gauge allows for quick and easy spoke diameter identification
- Unique Calibration System Each tool includes a dedicated calibration stick—the exact one used during its factory calibration. This allows for quick and precise recalibration at any time. Simply press the handle, insert the calibration stick, and adjust the tool's spring until the reading matches the calibration value marked on the stick. The process takes just seconds.



|        | L   | В   | Н  | •   |
|--------|-----|-----|----|-----|
| 629939 | 205 | 135 | 37 | 682 |

<sup>\*</sup> Obrázky sú symbolické. Všetky rozmery sú v mm, hmotnosť je v g. Všetky udané rozmery sa môžu líšiť v rámci tolerancie.

### Usage (pictures)

























## Spare parts



Spring for spoke tension meter